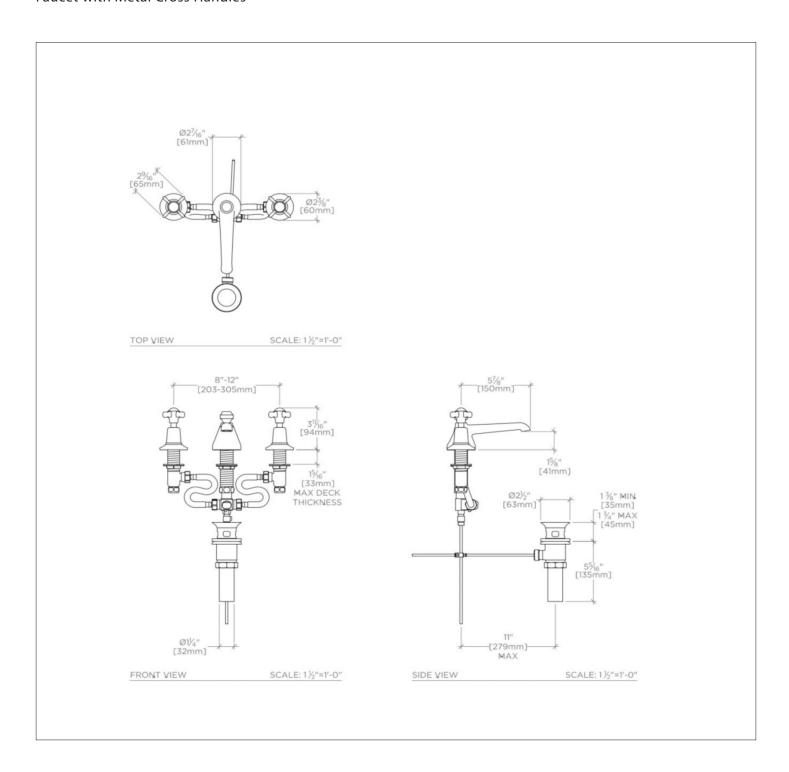

#### **TECHNICAL DETAILS**

ADA Compliance: Yes

Adjustable versus Fixed Spray: Fixed Spray

Deck Thickness Maximum: 1 1/4" Deck Thickness Minimum: 0" Drain Assembly Materials: Brass Drain Depth Maximum: 1 3/8"

Drain Hole Diameter: 1 3/4"

Drain Style: Pop-up

Escutcheon Primary Material: Brass Fittings Hole Diameter: 1 3/8" Handle Spread Maximum: 12" Handle Spread Minimum: 8"

Handle Turn Angle: Quarter Turn

Index Color / Finish and Material: White Porcelain

Depth / Width: 9"

Drain Depth Minimum: 1 3/4"

Height: 3 1/2"

Index Marking: Hot/Cold

Inlet Connection Size: 1/2"

Inlet Connection Type: Male with supply nut

Inlet Supply Spread Maximum: 12" Inlet Supply Spread Minimum: 8" Installation Type: Deck Mounted

Length: 16"

Number of Handles: Two

Number of Holes: Three Hole

Primary Material: Brass

Restricted Maximum Flow Rate: 1.2 gpm

Spout Swivel: N

Suggested Application: Bath

Valve Material: Ceramic