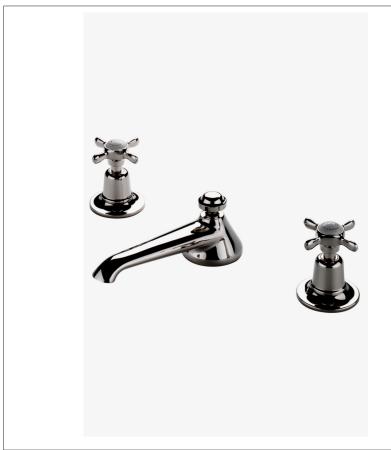

# WATERWORKS

EASTON EALS01

Easton Classic Low Profile Three Hole Deck Mounted Lavatory Faucet with Metal Cross Handles

SHOWN IN EASTON CLASSIC LOW PROFILE THREE HOLE DECK MOUNTED LAVATORY FAUCET WITH METAL CROSS

Easton has a clean-lined utilitarian profile, with a slightly elongated spout.

Available in 1.2gpm (4.5L/min) flow rate