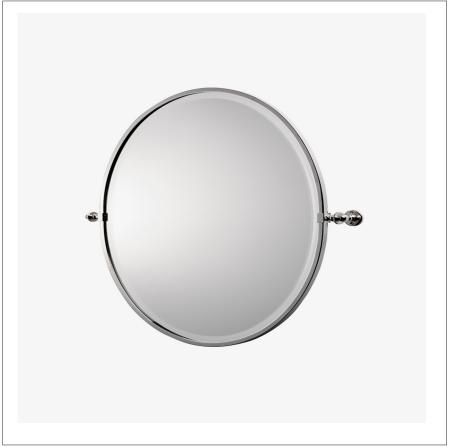

# CRMR43

Crystal Metal Oval Wall Mounted Tilting Mirror 25 $7\!/\!16''$ x 29 $15\!/\!16''$ x 2 $3\!/\!4''$ 

### **TECHNICAL DETAILS**

Depth / Width: 70 mm Height: 760 mm Length: 646 mm Primary Material: Metal Suggested Application: Bath

SHOWN IN CRYSTAL METAL OVAL WALL MOUNTED TILTING MIRROR 25 7/16" X 29 15/16" X 2 3/4"| CRMR43

#### **PRODUCT FEATURES**

27 13/16" x 2 3/4" x 30" Tilting Oval Design Made from Brass Chrome, Matte Nickel & Nickel Finishes

# CRMR43

Crystal Metal Oval Wall Mounted Tilting Mirror 25 $7\!/16''$ x 29 $15\!/16''$ x 2 $3\!/4''$ 