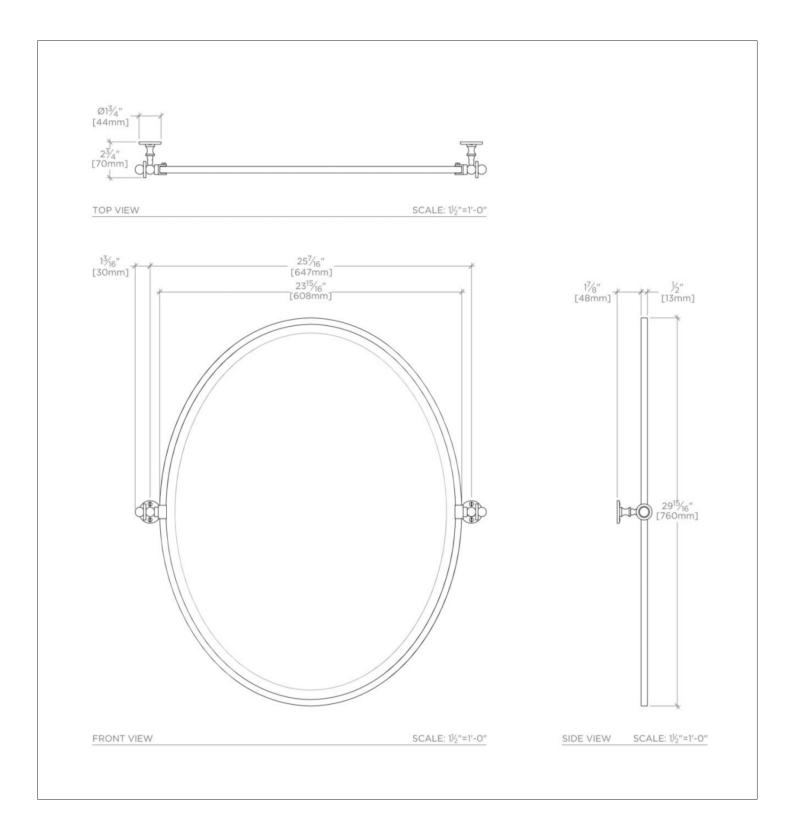

# CRMR43

Crystal Metal Oval Wall Mounted Tilting Mirror 25 $7\!/\!16''$ x 29 $15\!/\!16''$ x 2 $3\!/\!4''$ 

### **TECHNICAL DETAILS**

Depth / Width: 70 mm Height: 760 mm Length: 646 mm Primary Material: Metal Suggested Application: Bath

SHOWN IN CRYSTAL METAL OVAL WALL MOUNTED TILTING MIRROR 25 7/16" X 29 15/16" X 2 3/4"| CRMR43

#### **PRODUCT FEATURES**

27 13/16" x 2 3/4" x 30" Tilting Oval Design Made from Brass Chrome, Matte Nickel & Nickel Finishes

# CRMR43

Crystal Metal Oval Wall Mounted Tilting Mirror 25 $7\!/16''$ x 29 $15\!/16''$ x 2 $3\!/4''$ 