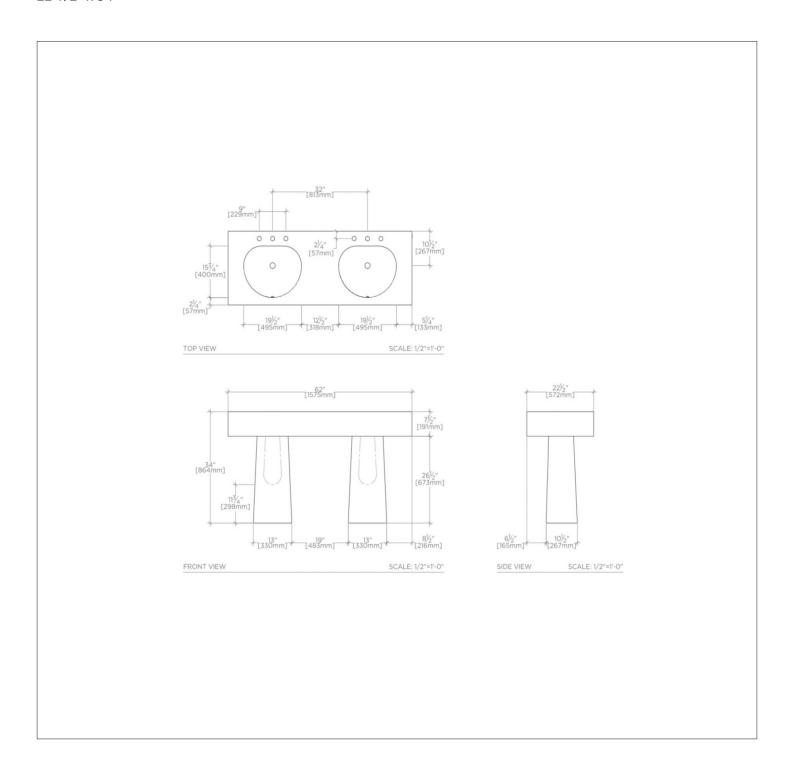

## **TECHNICAL DETAILS**

Assembly / Configuration: Three Piece

Drain Hole Depth: 2"

Drain Hole Diameter: 1 3/4"

Fitting Hole Configuration / Number: Three Holes Per Basin

Fittings Hole Depth: 5/8" Fittings Hole Diameter: 1 3/8" Depth / Width: 22 1/2"

Height: 34"

Item Weight (Filled): 350.0 pounds

Length: 62"

Outer Rim Shape: Rectangular Overflow Opening: Yes Primary Material: Molded Marble

Rough-in Supply Height Recommended: 21" Rough-in Waste Height Recommended: 19"

FORMWORK FMPL23

Formwork Lithic Double Pedestal Sink for Three Hole Faucets 62" x  $22\ 1/2$ " x 34"