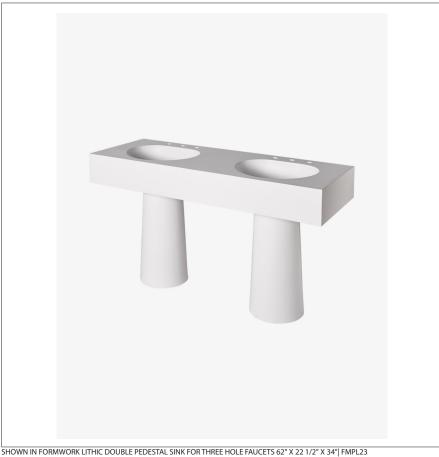

# WATERWORKS

FMPL23 **FORMWORK** 

Formwork Lithic Double Pedestal Sink for Three Hole Faucets 62" x 22 1/2" x 34"

#### **INSPIRATION**

Sculptural forms that defy the ordinary. Unexpected geometry and the transition of the planes create a subtle but warm expression.

#### PRODUCT FEATURES

Made from Lithic, our proprietary natural stone and epoxy resin composite material Drilled for three hole faucets

Coordinates perfectly with any Formwork bathtub

Please ensure suitable construction and installation takes into account the particular weight of this product. Item Weight: 300 lbs.