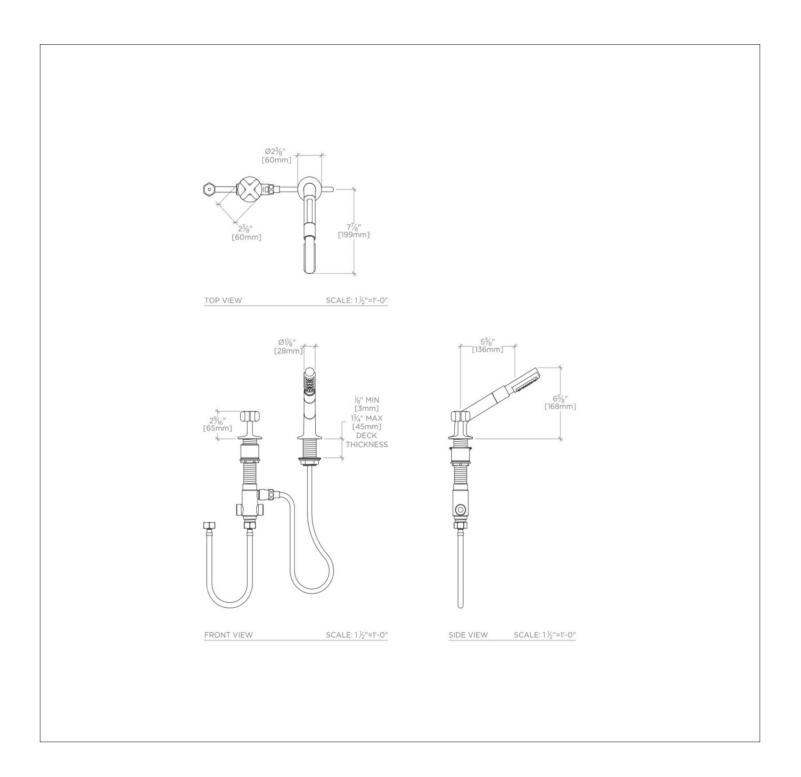

#### TECHNICAL DETAILS

ADA Compliance: No Adjustable Levelers / Feet: N Adjustable Shelves: N Diameter of Head: 29 mm Fittings Hole Diameter: 35 mm Garbage Disposal: N Handshower / Spray Hose Length: 2.0 m Inlet Connection Size: 1/2" Inlet Connection Type: Staight Male Integrated Diverter: N Integrated Sensor Disk: N Interior Finish of Trapway: N Pivot: N Primary Material: Brass Sink Visibility: N Sound Proofing: N Spray Included in Unit: N Suggested Application: Bath Water Pressure Maximum: 6.0 bar Water Pressure Minimum: 1.5 bar Water Pressure Recommended: 3.0 bar