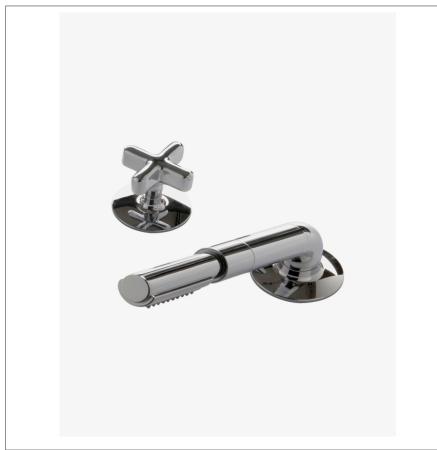

#### .25 Tub Handshower With Cross Diverter

## PTHS39

L SHOWN IN .25 TUB HANDSHOWER WITH CROSS DIVERTER PTHS39

#### **PRODUCT FEATURES**

A handshower adds a degree of comfort and makes it easy to rinse the bath Flow rate regulated at 2.5 gallons per minute (GPM) Hose length of 79".