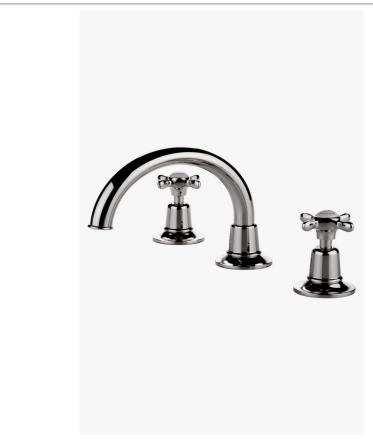

# WATERWORKS

**EASTON** EALS31

Easton Classic Gooseneck Three Hole Deck Mounted Lavatory Faucet with Metal Cross Handles

SHOWN IN EASTON CLASSIC GOOSENECK THREE HOLE DECK MOUNTED LAVATORY FAUCET WITH METAL CROSS HANDLES