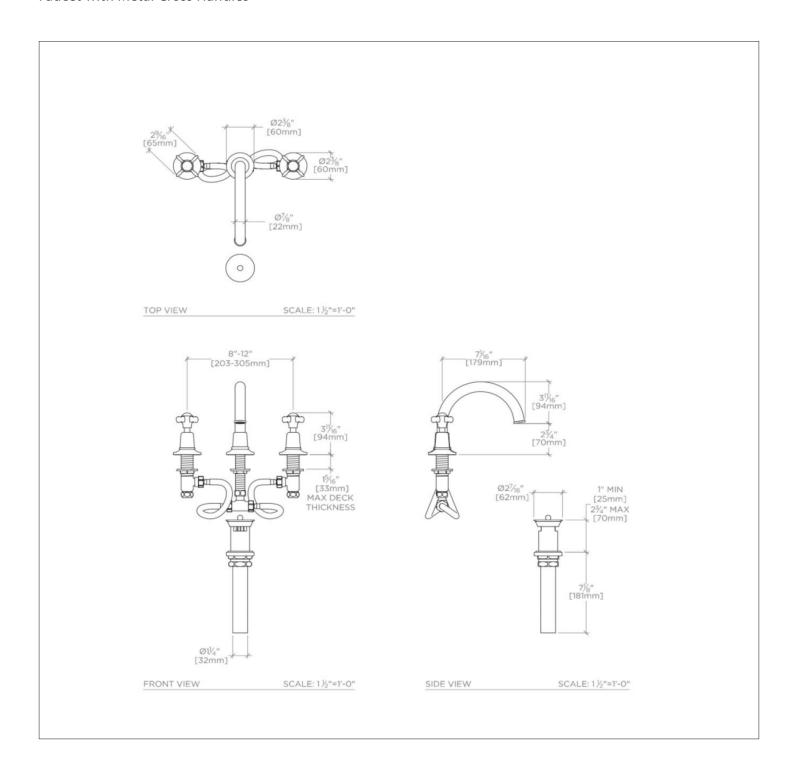

### **TECHNICAL DETAILS**

Adjustable versus Fixed Spray: Fixed Spray Deck Thickness Maximum: 32 mm Deck Thickness Minimum: 0 mm **Drain Assembly Materials: Brass** Drain Depth Maximum: 70 mm Drain Hole Diameter: 44 mm Drain Style: Lift and Turn Escutcheon Primary Material: Brass

Fittings Hole Diameter: 35 mm Flow Restriction Options: 1.0, 1.2, 1.5, 1.75, 2.2

Handle Spread Maximum: 305 mm Handle Spread Minimum: 203 mm Handle Turn Angle: Quarter Turn

Index Color / Finish and Material: White Porcelain

Depth / Width: 216 mm Drain Depth Minimum: 25 mm

Height: 165 mm

Index Marking: Hot/Cold Inlet Connection Size: 1/2"

Inlet Connection Type: Male with supply nut Inlet Supply Spread Maximum: 305 mm

Inlet Supply Spread Minimum: 203 mm Installation Type: Deck Mounted Length: 381 mm

Number of Handles: Two Number of Holes: Three Hole Primary Material: Brass Spout Swivel: N

Suggested Application: Bath Valve Material: Ceramic Water Pressure Maximum: 6.0 bar Water Pressure Minimum: 1.5 bar