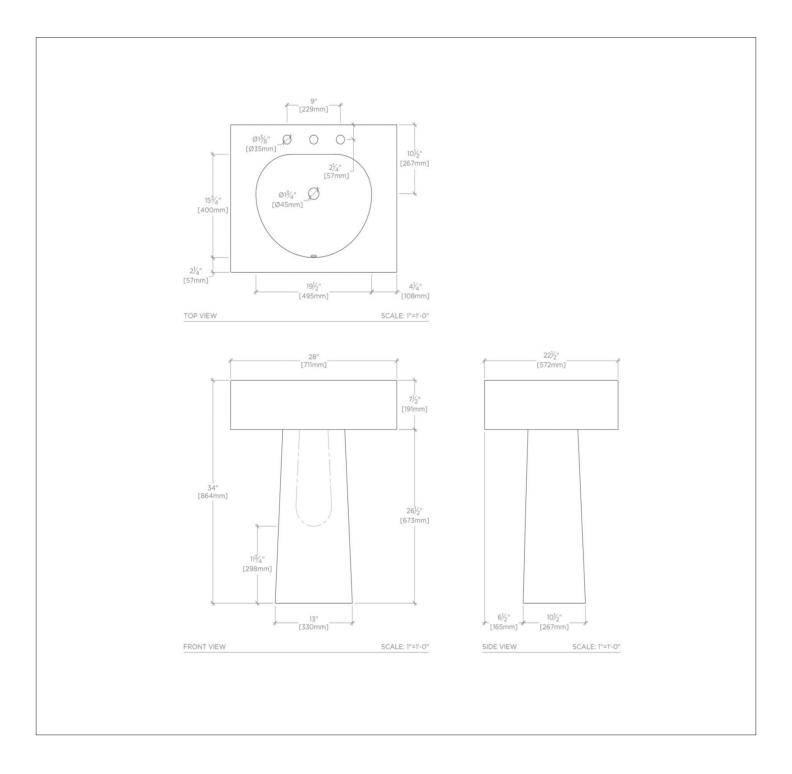

#### **TECHNICAL DETAILS**

Assembly / Configuration: Two Piece Drain Hole Depth: 2" Drain Hole Diameter: 1 3/4" Fitting Hole Configuration / Number: Three Holes Fittings Hole Depth: 5/8" Fittings Hole Diameter: 1 3/8" Depth / Width: 22 1/2" Height: 34" Item Weight (Filled): 175.0 pounds Length: 28" Outer Rim Shape: Rectangular Overflow Opening: Yes Primary Material: Molded Marble Rough-in Supply Height Recommended: 21" Rough-in Waste Height Recommended: 19"