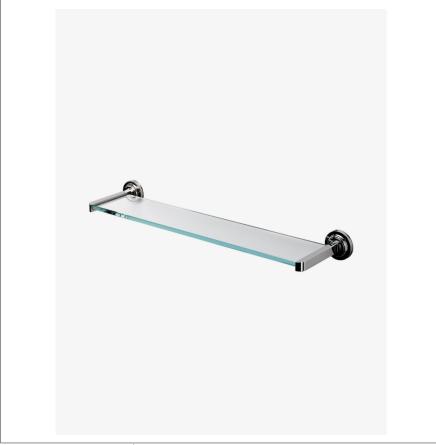

## WATERWORKS

AERO AESF24

Aero 24" Single Tier Shelf

SHOWN IN AERO 24" SINGLE TIER SHELF | AESF24