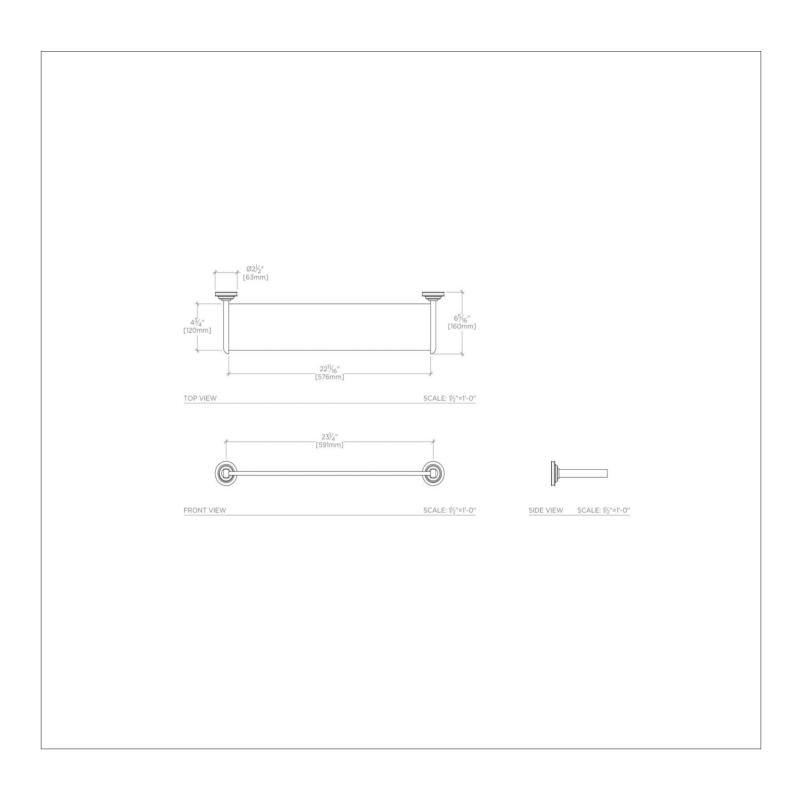

## **TECHNICAL DETAILS**

Escutcheon Primary Material: Brass Depth / Width: 6 5/16" Height: 2 1/2" Installation Type: Wall Mounted Length: 23 1/4" Number of Drawers / Shelves: One Primary Material: Brass ends with glass shelf Suggested Application: Bath