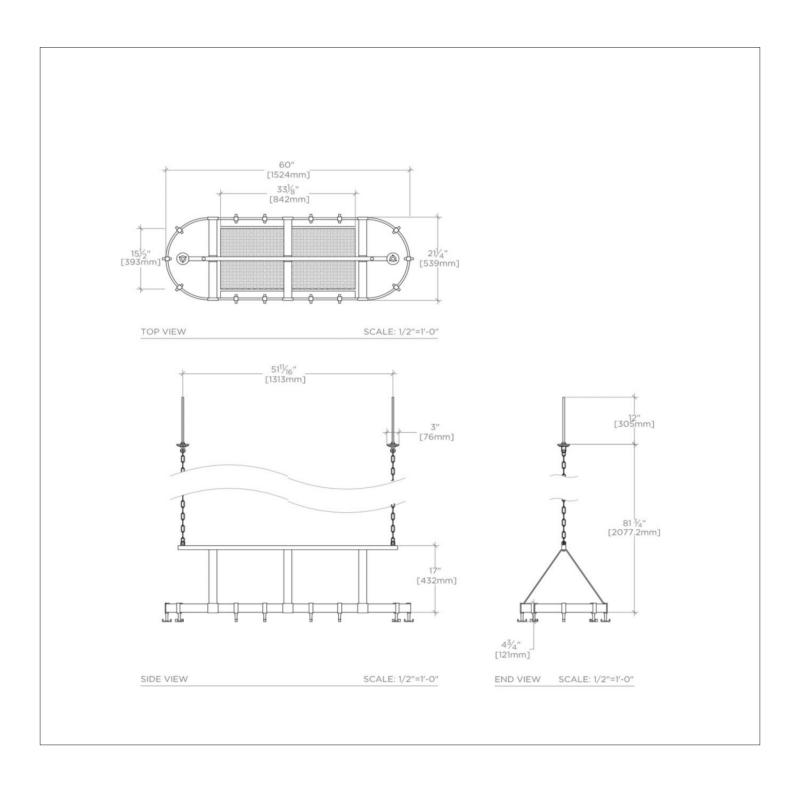

## RUTHERFORD RHPR01

TECHNICAL DETAILS
Depth / Width: 21 1/4"
Height: 81 3/4"
Length: 60"

Rutherford Ceiling Mounted Pot Rack

SHOWN IN RUTHERFORD CEILING MOUNTED POT RACK RHPR01