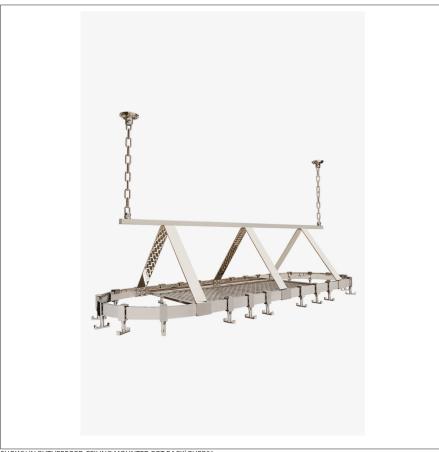

## RUTHERFORD RHPR01

TECHNICAL DETAILS
Depth / Width: 21 1/4"
Height: 81 3/4"
Length: 60"

Rutherford Ceiling Mounted Pot Rack

SHOWN IN RUTHERFORD CEILING MOUNTED POT RACK RHPR01

## **INSPIRATION**

Fashioned after vintage railway brass luggage racks, the Rutherford maintains a modern appeal with its sleek geometric lines. In addition to hooks for hanging kitchen tools, the Rutherford features a thatched metal rack for maximizing storage in small spaces.

## PRODUCT FEATURES

Modern proprietary design.

Ceiling mounted.

Available in Chrome, Nickel, Matte Nickel, Burnished Nickel, and Unlacquered Brass.

Custom sized to fit.

Hooks included.

PRODUCT SUPPORT 800.927.2120 OPT 2 |WATERWORKS.COM RUTHERFORD RHPR01

Rutherford Ceiling Mounted Pot Rack