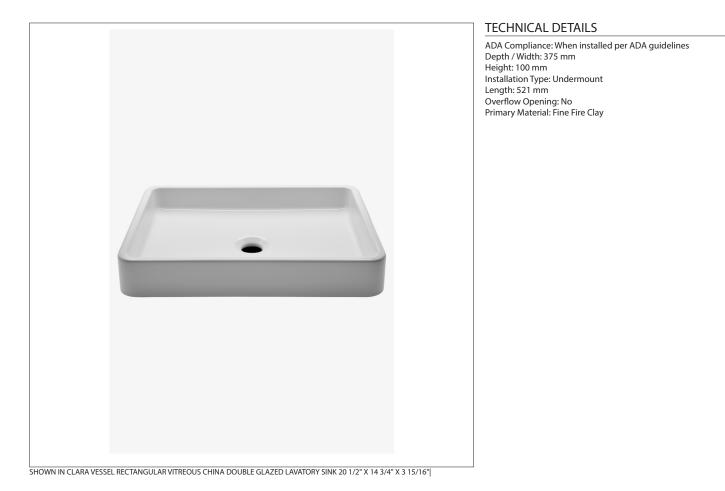

# CYLV41

Clara Undermount Rectangular Vitreous China Double Glazed Lavatory Sink 20 1/2" x 14 3/4" x 3 15/16"

## CYLV41

Clara Undermount Rectangular Vitreous China Double Glazed Lavatory Sink 20 1/2" x 14 3/4" x 3 15/16"