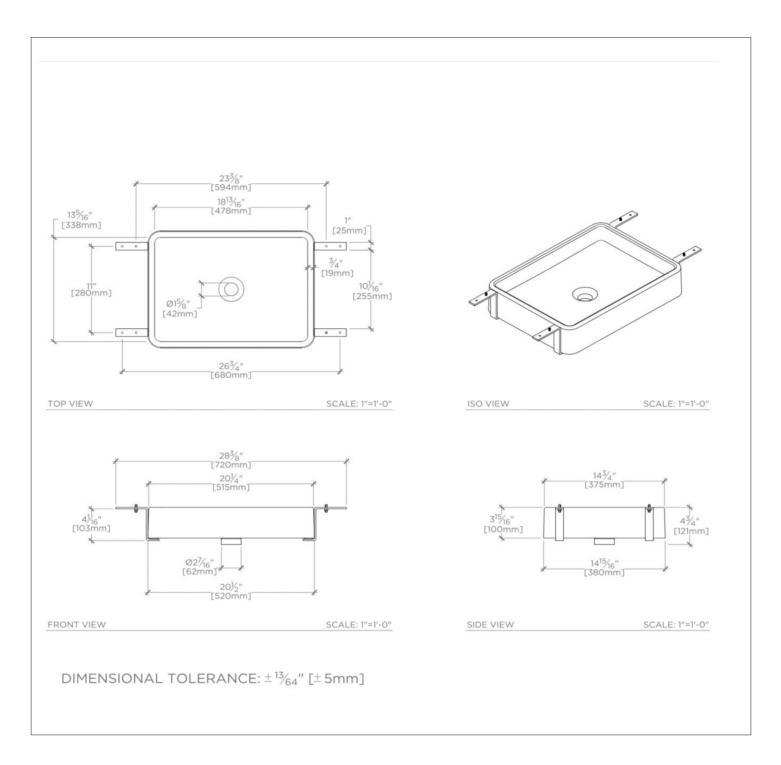

# CYLV41

Clara Undermount Rectangular Vitreous China Double Glazed Lavatory Sink 20 1/2" x 14 3/4" x 3 15/16"

## CYLV41

Clara Undermount Rectangular Vitreous China Double Glazed Lavatory Sink 20 1/2" x 14 3/4" x 3 15/16"