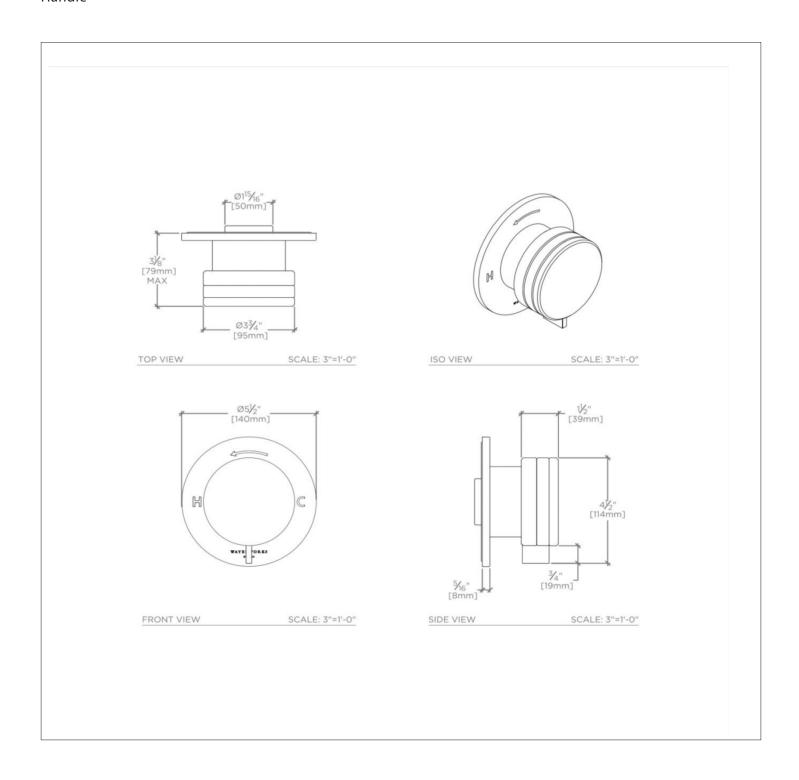

## **TECHNICAL DETAILS**

Primary Material: Brass

Control Valve Rough-in Depth Maximum: 2 3/8" Control Valve Rough-in Depth Minimum: 1 7/8" Escutcheon Primary Material: Brass Fittings Hole Diameter: 3 1/2" Depth / Width: 3 1/8" Height: 5 1/2" Length: 5 1/2"