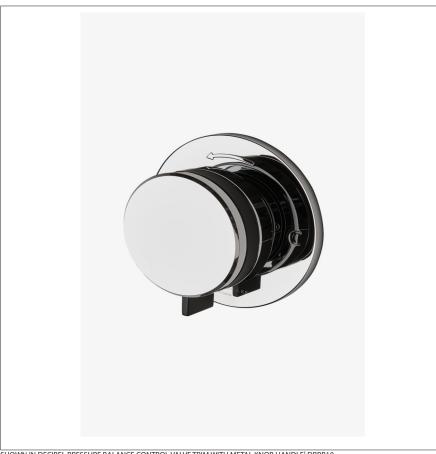

DECIBEL DBPB10

Decibel Pressure Balance Control Valve Trim with Metal Knob Handle

SHOWN IN DECIBEL PRESSURE BALANCE CONTROL VALVETRIM WITH METAL KNOB HANDLE| DBPB10

## **PRODUCT FEATURES**

Knob Handle

This item is stocked in Chrome and Nickel finishes.

Requires valve rough GUPB81(USA) or GU81PB(UK) sold separately

Allows bather to adjust temperature to waterway outlet, features anti-scald protection through an integrated high limit safety stop