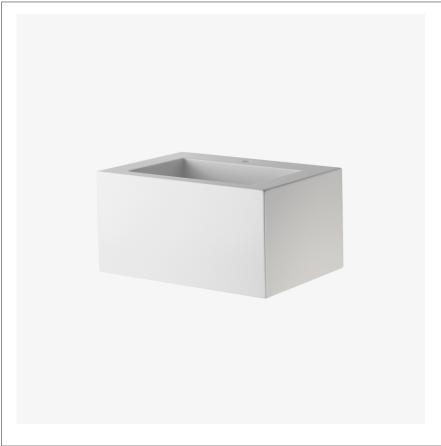

# .25 Lithic Rectangular Wall Mounted Single Sink for One Hole Faucet

SHOWN IN .25 LITHIC RECTANGULAR WALL MOUNTED SINGLE SINK FOR ONE HOLE FAUCET| PTLV11

### **INSPIRATION**

.25 is the ultimate in utilitarian elegance: A simple and understated design that is equally functional and beautiful.

### **PRODUCT FEATURES**

Made from Lithic, our proprietary natural stone and epoxy resin composite material Drilled for one hole faucets

Each piece is individually cast and finished with more than 20 hours of hand polishing Please ensure suitable construction and installation takes into account the particular weight of this product. Item Weight: 150 lbs.