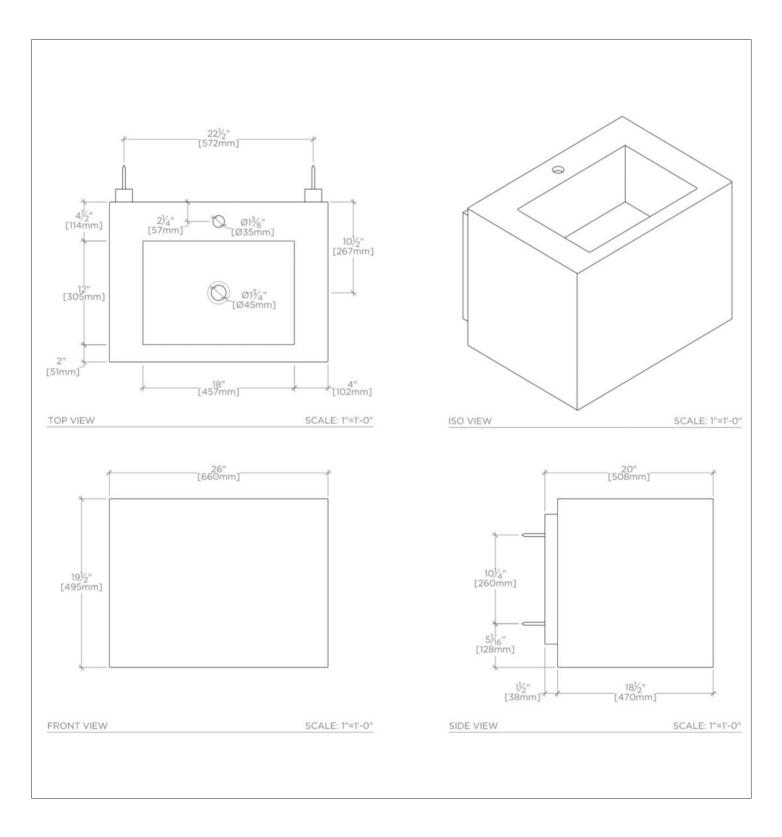

## **TECHNICAL DETAILS**

Bowl Shape: Rectangular Drain Hole Depth: 51 mm Drain Hole Diameter: 44 mm

Fitting Hole Configuration / Number: One Hole

Fittings Hole Depth: 16 mm Fittings Hole Diameter: 35 mm

Installation Notes: CAUTION: This product is extremely heavy. Ensure the propduct is properly supported while transporting, during and after installation.

Depth / Width: 508 mm Height: 495 mm

Item Weight (Filled): 90.7184 kg

Length: 660 mm

Outer Rim Shape: Rectangular Overflow Opening: Yes

Primary Material: Molded Marble

Rough-in Supply Height Recommended: 533 mm Rough-in Waste Height Recommended: 483 mm