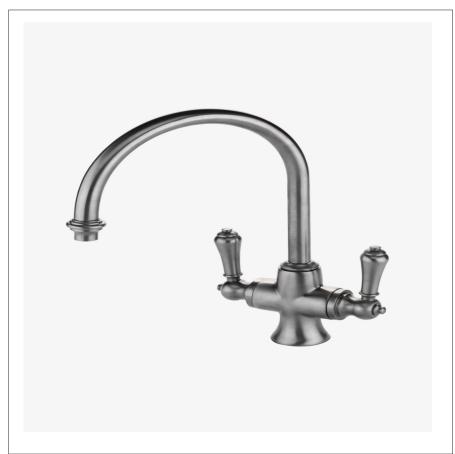

CS42KM **CALAIS** 

Calais One Hole Gooseneck Kitchen Faucet, Metal Lever Handles

**TECHNICAL DETAILS** 

Flow Restriction Options: 1.5, 1.0 Depth / Width: 238 mm Height: 318 mm

Inlet Connection Size: 3/8" Inlet Connection Type: Female G/BSPP

## CALAIS CS42KM

Calais One Hole Gooseneck Kitchen Faucet, Metal Lever Handles