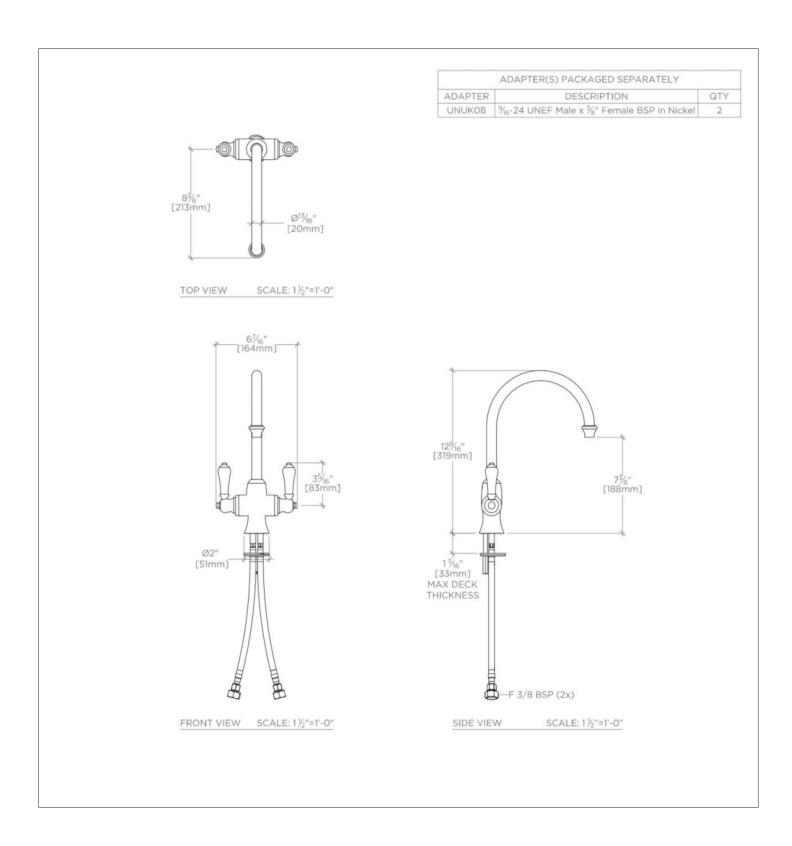

CS42KM **CALAIS** 

Calais One Hole Gooseneck Kitchen Faucet, Metal Lever Handles

**TECHNICAL DETAILS** 

Flow Restriction Options: 1.5, 1.0 Depth / Width: 238 mm Height: 318 mm

Inlet Connection Size: 3/8" Inlet Connection Type: Female G/BSPP

Length: 165 mm Primary Material: Brass

Restricted Maximum Flow Rate: 8.3 liters/min Spray Included in Unit: N

Suggested Application: Bar, Kitchen, Laundry Valve Material: Ceramic

Water Pressure Maximum: 5.5 bar

Water Pressure Minimum: 1.5 bar Water Pressure Recommended: 3.0 bar

SHOWN IN CALAIS ONE HOLE GOOSENECK KITCHEN FAUCET, METAL LEVER HANDLES| CSKM42