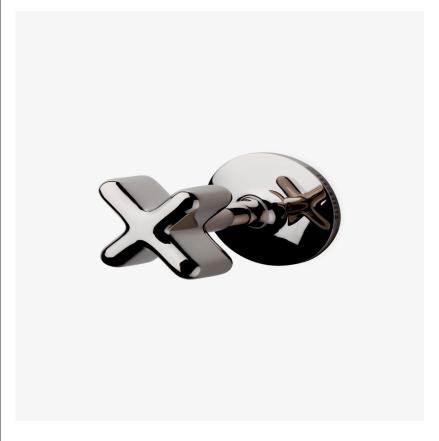

## .25 Volume Control Valve Trim with Metal Cross Handle

SHOWN IN .25 VOLUME CONTROL VALVE TRIM WITH METAL CROSS HANDLE| PTVC47