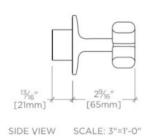

## **TECHNICAL DETAILS**

ADA Compliance: Yes
Control Valve Rough-in Depth Maximum: 108 mm
Control Valve Rough-in Depth Minimum: 54 mm
Diverter Valve Rough-in Depth Maximum: 95 mm
Diverter Valve Rough-in Depth Minimum: 64 mm
Escutcheon Primary Material: Brass
Depth / Width: 86 mm
Height: 60 mm
Integrated Diverter: N
Length: 60 mm
Number of Handles: One
Primary Material: Brass
Suggested Application: Bath