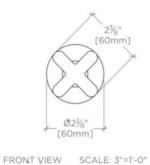

## **TECHNICAL DETAILS**

ADA Compliance: Yes
Control Valve Rough-in Depth Maximum: 108 mm
Control Valve Rough-in Depth Minimum: 54 mm
Diverter Valve Rough-in Depth Maximum: 95 mm
Diverter Valve Rough-in Depth Minimum: 64 mm
Escutcheon Primary Material: Brass
Depth / Width: 86 mm
Height: 60 mm
Integrated Diverter: N
Length: 60 mm
Number of Handles: One
Primary Material: Brass
Suggested Application: Bath