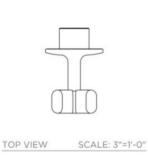

## **TECHNICAL DETAILS**

ADA Compliance: Yes
Control Valve Rough-in Depth Maximum: 108 mm
Control Valve Rough-in Depth Minimum: 54 mm
Diverter Valve Rough-in Depth Maximum: 95 mm
Diverter Valve Rough-in Depth Minimum: 64 mm
Escutcheon Primary Material: Brass
Depth / Width: 86 mm
Height: 60 mm
Integrated Diverter: N
Length: 60 mm
Number of Handles: One
Primary Material: Brass
Suggested Application: Bath