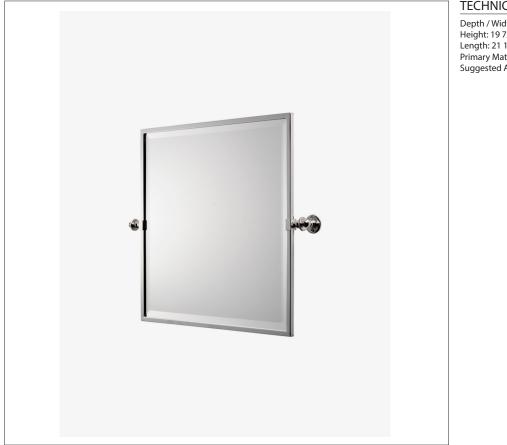

# CRMR45

Crystal Metal Square Wall Mounted Tilting Mirror 21 1/2" x 19 7/8" x 2 3/4"

### TECHNICAL DETAILS

Depth / Width: 2 3/4" Height: 19 7/8" Length: 21 1/2" Primary Material: Metal Suggested Application: Bath

#### **PRODUCT FEATURES**

23 7/8" x 2 3/4" x 19 7/8" Tilting Square Design Chrome, Matte Nickel & Nickel Finishes

# CRYSTAL

Crystal Metal Square Wall Mounted Tilting Mirror 21 1/2" x 19 7/8" x 2 3/4"