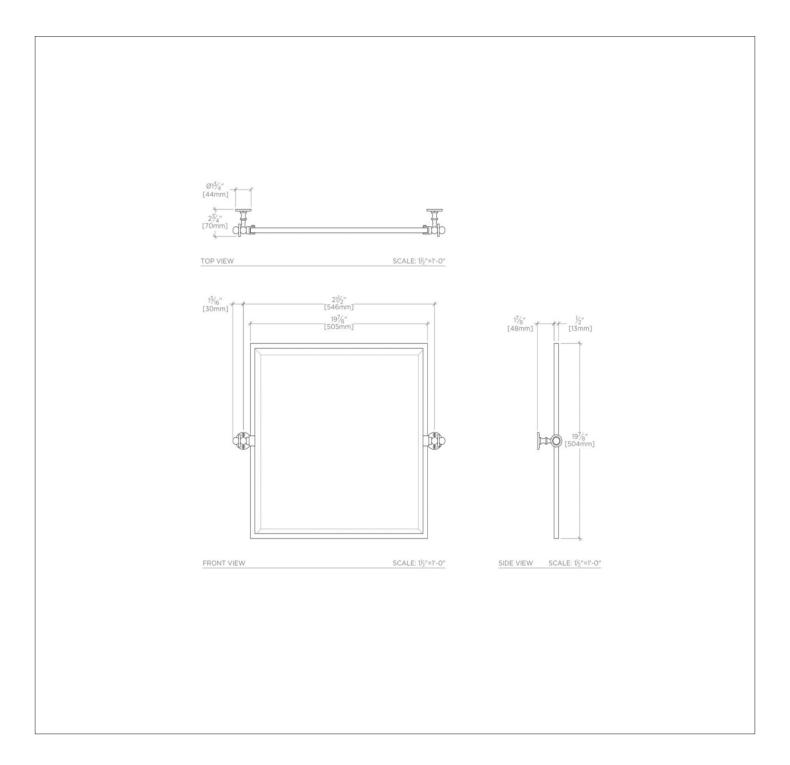

# CRMR45

Crystal Metal Square Wall Mounted Tilting Mirror 21 1/2" x 19 7/8" x 2 3/4"

### TECHNICAL DETAILS

Depth / Width: 2 3/4" Height: 19 7/8" Length: 21 1/2" Primary Material: Metal Suggested Application: Bath

#### **PRODUCT FEATURES**

23 7/8" x 2 3/4" x 19 7/8" Tilting Square Design Chrome, Matte Nickel & Nickel Finishes

# CRYSTAL

Crystal Metal Square Wall Mounted Tilting Mirror 21 1/2" x 19 7/8" x 2 3/4"