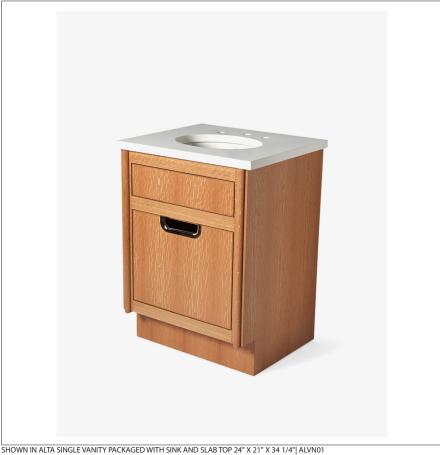

# WATERWORKS

998731 **ALTA** 

Alta Single Vanity Only 23" x 20 1/2" x 33"

# ALTA 998731

Alta Single Vanity Only 23" x 20 1/2" x 33"

### **PRODUCT FEATURES**

Artisan-made in the US, furniture-inspired Dillon 4 1/2" Pull in Nickel Included Custom top options available Sink and slab top sold separately.