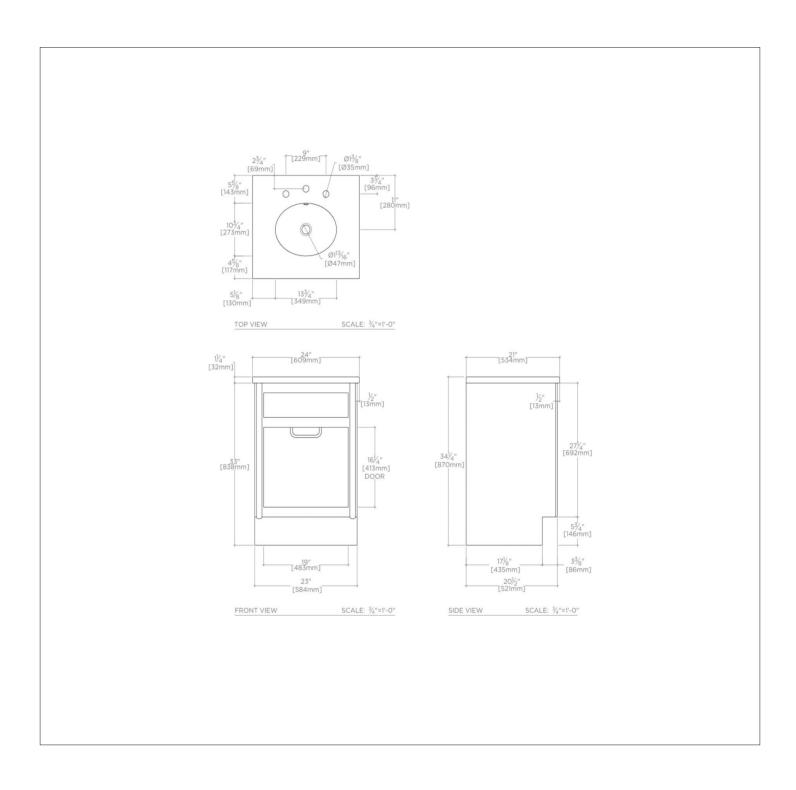

## **TECHNICAL DETAILS**

Depth / Width: 20 1/2" Height: 33" Length: 23" Sink Visibility: N Storage Type: Cabinet Suggested Application: Bath