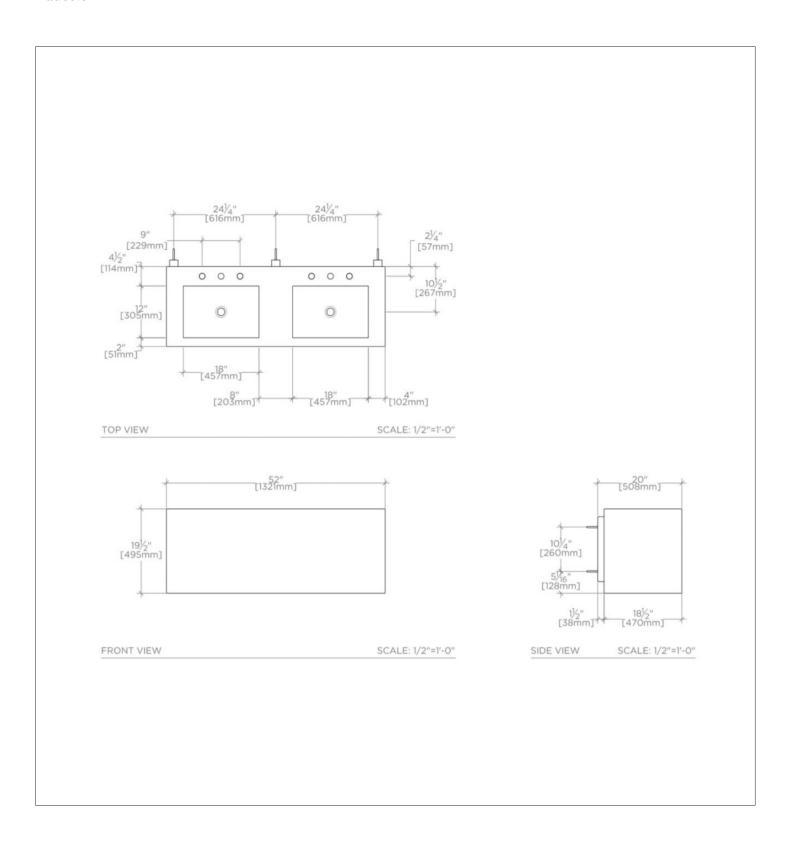

# **TECHNICAL DETAILS**

Bowl Shape: Rectangular Drain Hole Depth: 51 mm Drain Hole Diameter: 44 mm

Fitting Hole Configuration / Number: Three Holes Per Basin

Fittings Hole Depth: 16 mm Fittings Hole Diameter: 35 mm Depth / Width: 508 mm Height: 495 mm Length: 1321 mm

Outer Rim Shape: Rectangular Overflow Opening: Yes Primary Material: Molded Marble

Rough-in Supply Height Recommended: 533 mm Rough-in Waste Height Recommended: 483 mm