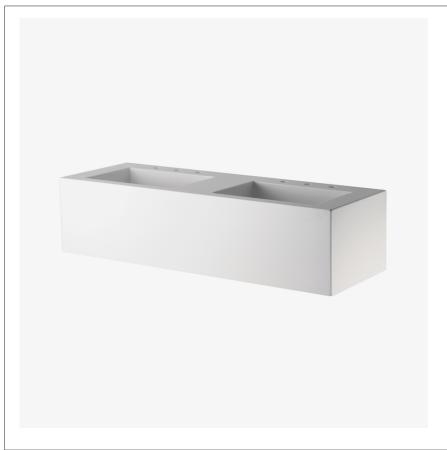

# .25 Lithic Rectangular Wall Mounted Double Sink for Three Hole Faucets

SHOWN IN .25 LITHIC RECTANGULAR WALL MOUNTED DOUBLE SINK FOR THREE HOLE FAUCETS| PTLV23

### **INSPIRATION**

.25 is the ultimate in utilitarian elegance: A simple and understated design that is equally functional and beautiful.

## **PRODUCT FEATURES**

Made from Lithic, our proprietary natural stone and epoxy resin composite material Drilled for three hole faucets

Each piece is individually cast and finished with more than 20 hours of hand polishing Please ensure suitable construction and installation takes into account the particular weight of this product.