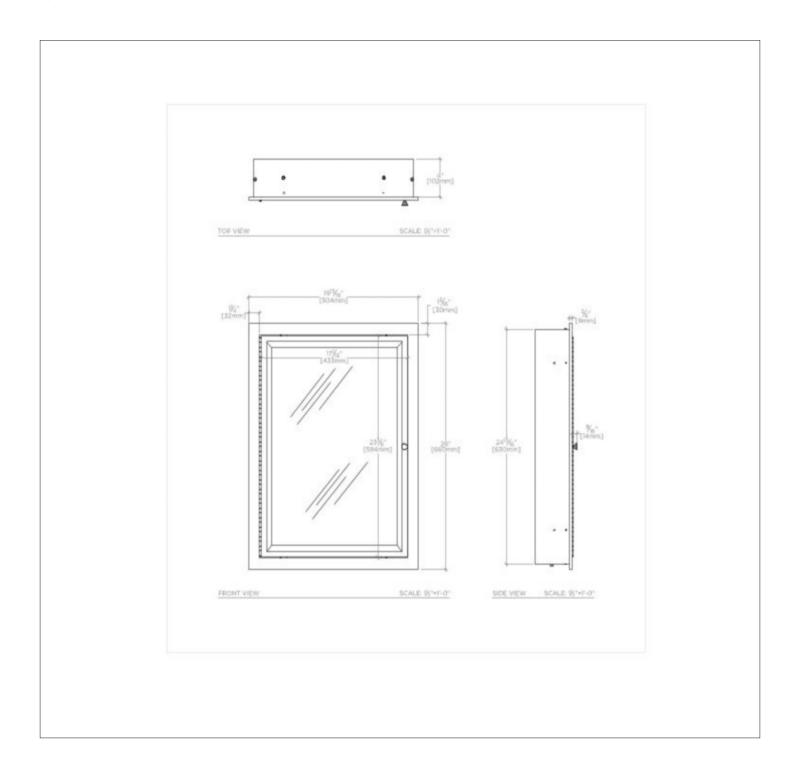

### **TECHNICAL DETAILS**

Assembly / Configuration: Shelves are easily removed and/or

replaced if broken

Hardware Primary Material: Brass Hinge Primary Material: Brass Depth / Width: 4 3/8"

Height: 26" Length: 19 13/16"

### **PRODUCT FEATURES**

19 13/16" x 26" x 4 3/8" Made of Brass Wall Mounted