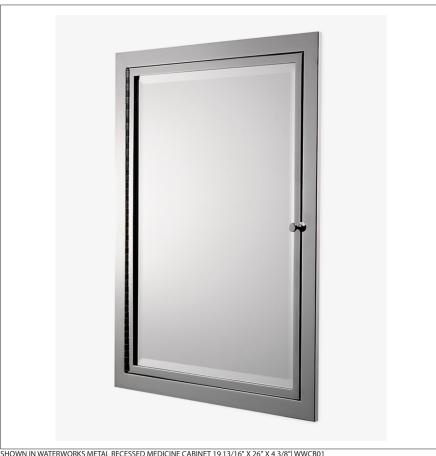

#### WWCB01 **WATERWORKS**

Waterworks Metal Recessed Medicine Cabinet 19 13/16" x 26" x 4 3/8"

Primary Material: Made of Brass with White Corian Interior

Suggested Application: Bath

SHOWN IN WATERWORKS METAL RECESSED MEDICINE CABINET 19 13/16" X 26" X 4 3/8" WWCB01