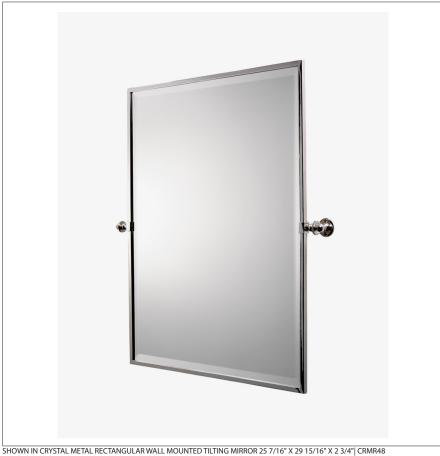

## WATERWORKS

CRMR48 **CRYSTAL** 

Crystal Metal Rectangular Wall Mounted Tilting Mirror 25 7/16" x 29 15/16" x 2 3/4"

# CRYSTAL CRMR48

Crystal Metal Rectangular Wall Mounted Tilting Mirror 25 7/16" x 29 15/16" x 2 3/4"

#### **PRODUCT FEATURES**

25 7/16" x 29 15/16" x 2 3/4" Tilting Rectangle Design Chrome, Matte Nickel & Nickel Finishes