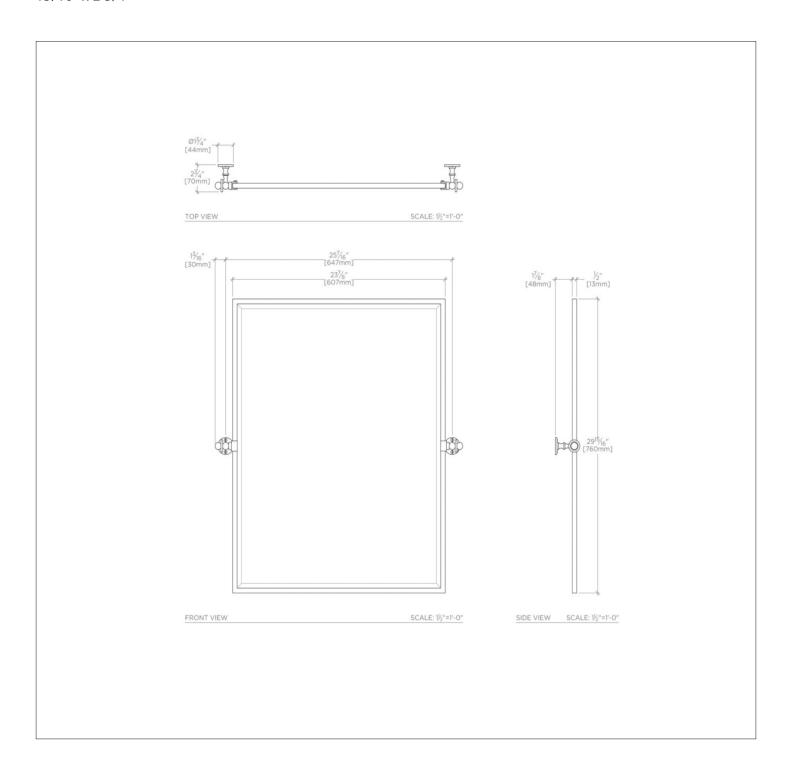

### TECHNICAL DETAILS

Depth / Width: 2 3/4" Height: 29 15/16" Length: 25 7/16" Primary Material: Metal Suggested Application: Bath

#### **PRODUCT FEATURES**

25 7/16" x 29 15/16" x 2 3/4" Tilting Rectangle Design Chrome, Matte Nickel & Nickel Finishes