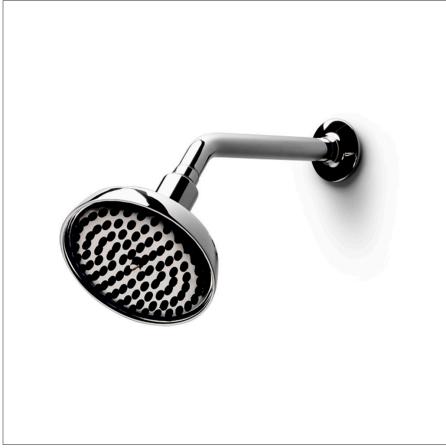

# 5 1/2" Shower Head, Arm and Flange

SHOWN IN NICKEL

#### **PRODUCT FEATURES**

Clean lines and modern elegance define the .25 family

Customize your shower experience with a shower head, arm, and flange

Stocked in Chrome and Nickel finishes; other finishes available by special order.