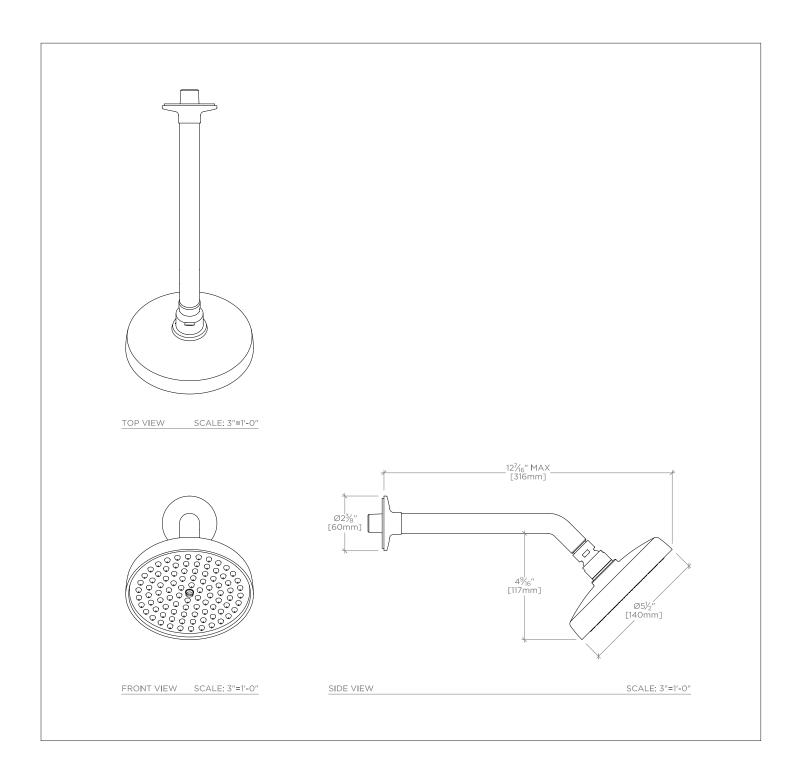

# 5 1/2" Shower Head, Arm and Flange

#### **TECHNICAL DETAILS**

Primary Material: Brass Inlet Connection Size: 1/2" Inlet Connection Type: Male NPT Minimum Water Pressure: 25 psi Fittings Hole Diameter: 1 1/4" Recommended Water Pressure: 45 psi Restricted Maximum Flow Rate: 2.5 gpm

#### **CERTIFICATIONS**

.25 PTSH73

5 1/2" Shower Head, Arm and Flange with Fixed Spray