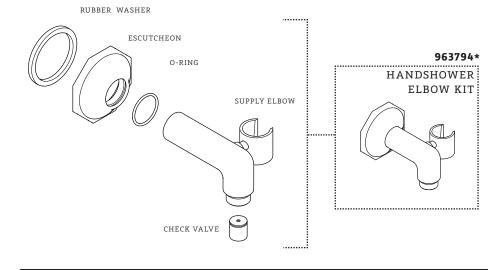

### KIT COMPONENTS

### **SERVICE PARTS INDEX**

| STYLE   | DESCRIPTION          | <u>PG</u> |
|---------|----------------------|-----------|
| 963794* | HANDSHOWER ELBOW KIT | 3         |
| 435041* | HOSE KIT             | 2         |
| 535601* | SPRAY KIT            | 3         |