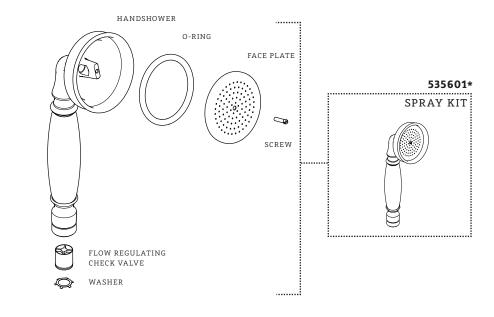

### KIT COMPONENTS

### **SERVICE PARTS INDEX**

| STYLE   | DESCRIPTION          | <u>PG</u> |
|---------|----------------------|-----------|
| 963794* | HANDSHOWER ELBOW KIT | 3         |
| 435041* | HOSE KIT             | 2         |
| 535601* | SPRAY KIT            | 3         |