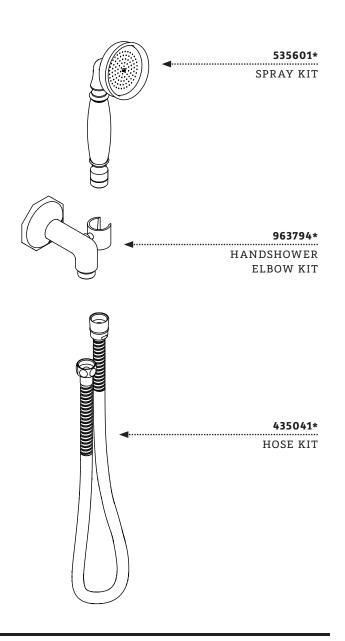

## **MAIN KITS**

### **SERVICE PARTS INDEX**

| STYLE   | DESCRIPTION          | <u>PG</u> |
|---------|----------------------|-----------|
| 963794* | HANDSHOWER ELBOW KIT | 3         |
| 435041* | HOSE KIT             | 2         |
| 535601* | SPRAY KIT            | 3         |