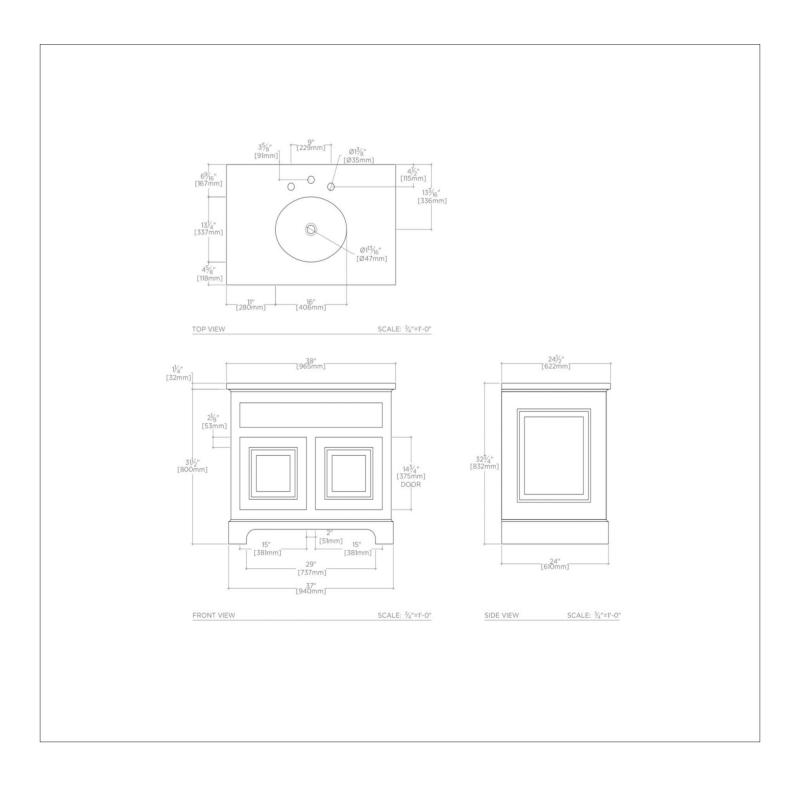

## 998730 **BELDEN**

Belden Single Vanity Only 37" x 24" x 31 1/2"

## **TECHNICAL DETAILS**

Adjustable Levelers / Feet: N Depth / Width: 24" Height: 31 1/2" Length: 37" Sink Visibility: N Sound Proofing: N Stain Resistance: N Storage Type: Cabinet Suggested Application: Bath