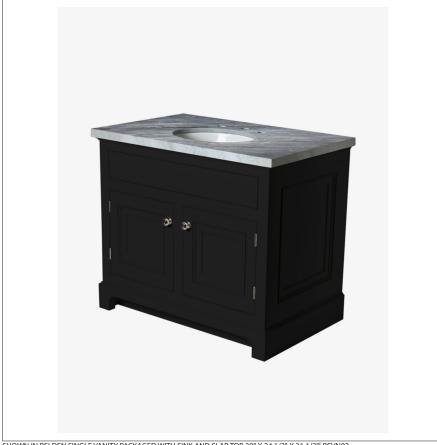

## 998730 **BELDEN**

Belden Single Vanity Only 37" x 24" x 31 1/2"

SHOWN IN BELDEN SINGLE VANITY PACKAGED WITH SINK AND SLAB TOP 38" X 24 1/2" X 31 1/2" BEVN02

## **PRODUCT FEATURES**

Continues the tradition of classic American-made cabinetry Pairs well with many hardware styles from traditional to contemporary Sink and slab top sold separately.

BELDEN 998730

Belden Single Vanity Only 37" x 24" x 31 1/2"