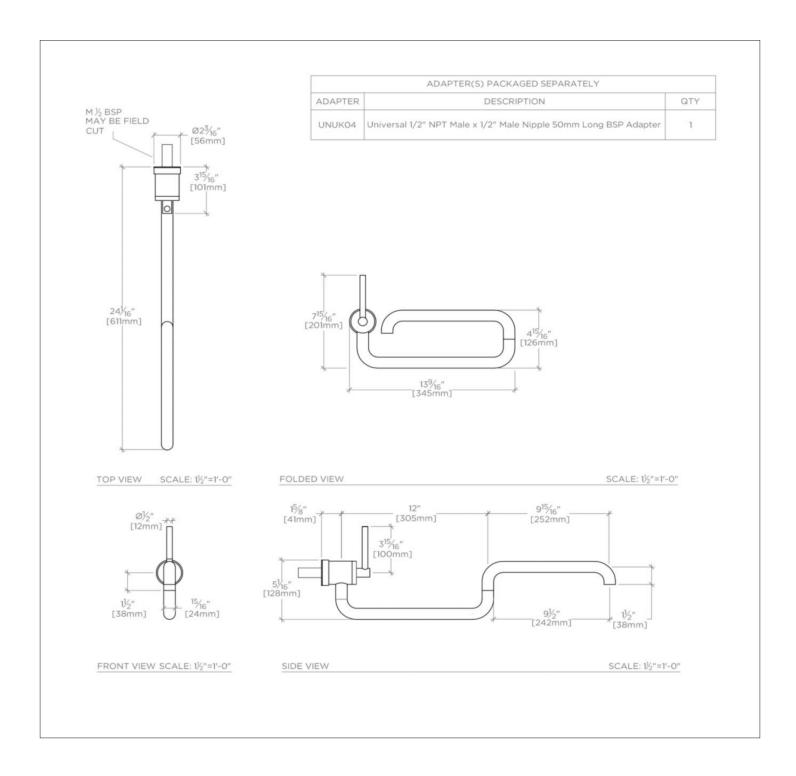

## **TECHNICAL DETAILS**

Fittings Hole Diameter: 32 mm Handle Turn Angle: Quarter Turn Depth / Width: 611 mm Height: 202 mm Inlet Connection Size: 1/2" Inlet Connection Type: Male BSPP Length: 56 mm Spout Swivel: Y Water Pressure Maximum: 5.5 bar Water Pressure Minimum: 1.5 bar Water Pressure Recommended: 3.0 bar