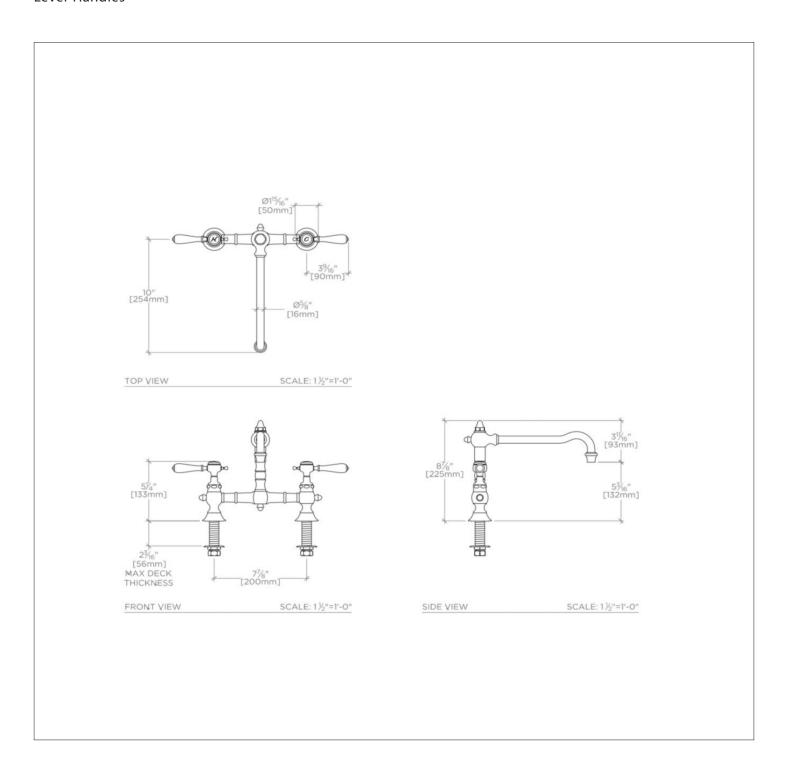

### **TECHNICAL DETAILS**

ADA Compliance: Yes

Adjustable versus Fixed Spray: Fixed Spray

Deck Thickness Maximum: 2 1/4"

Deck Thickness Minimum: 0"

Escutcheon Primary Material: Brass

Fittings Hole Diameter: 1"

Flow Restriction Options: 1.5, 1.0

Handle Spread Maximum: 7 7/8"

Handle Spread Minimum: 7 7/8"

Handle Turn Angle: Quarter Turn

Index Color / Finish and Material: Architectural Bronze

Depth / Width: 11 1/4"

Height: 8 7/8"

Index Marking: H/C

Inlet Connection Size: 1/2"

Inlet Connection Type: Straight Male Threads

Inlet Supply Spread Maximum: 7 7/8"

Inlet Supply Spread Minimum: 7 7/8"

Length: 11 1/2"

Number of Handles: Two

Number of Holes: Two Hole

Primary Material: Brass

Restricted Maximum Flow Rate: 2.2 gpm

Spout Swivel: Y

Spray Included in Unit: N

Suggested Application: Bar, Kitchen, Laundry

Valve Material: Ceramic

Water Pressure Maximum: 85.0 psi Water Pressure Minimum: 20.0 psi