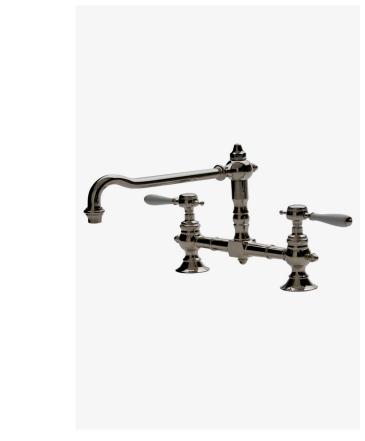

# WATERWORKS

JUKM14 **JULIA** 

Julia Two Hole Bridge High Profile Kitchen Faucet, White Porcelain Lever Handles

SHOWN IN JULIA TWO HOLE BRIDGE HIGH PROFILE KITCHEN FAUCET, WHITE PORCELAIN LEVER HANDLES JUKM14