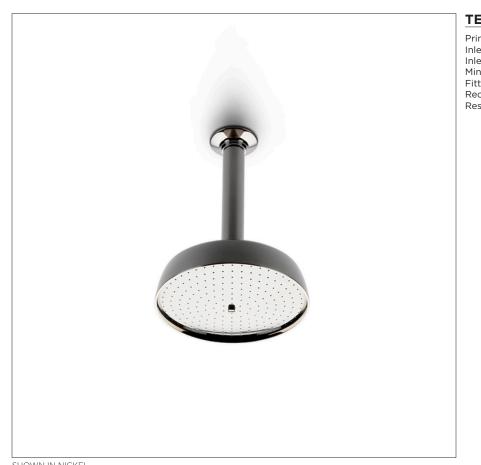

# PTSH72

Ceiling Mounted 7 7/8" Shower Rose, Arm and Flange

#### **TECHNICAL DETAILS**

Primary Material: Brass Inlet Connection Size: 3/4" Inlet Connection Type: Male NPT Minimum Water Pressure: 25 psi Fittings Hole Diameter: 1 1/2" Recommended Water Pressure: 45 psi Restricted Maximum Flow Rate: 2.5 gpm

SHOWN IN NICKEL