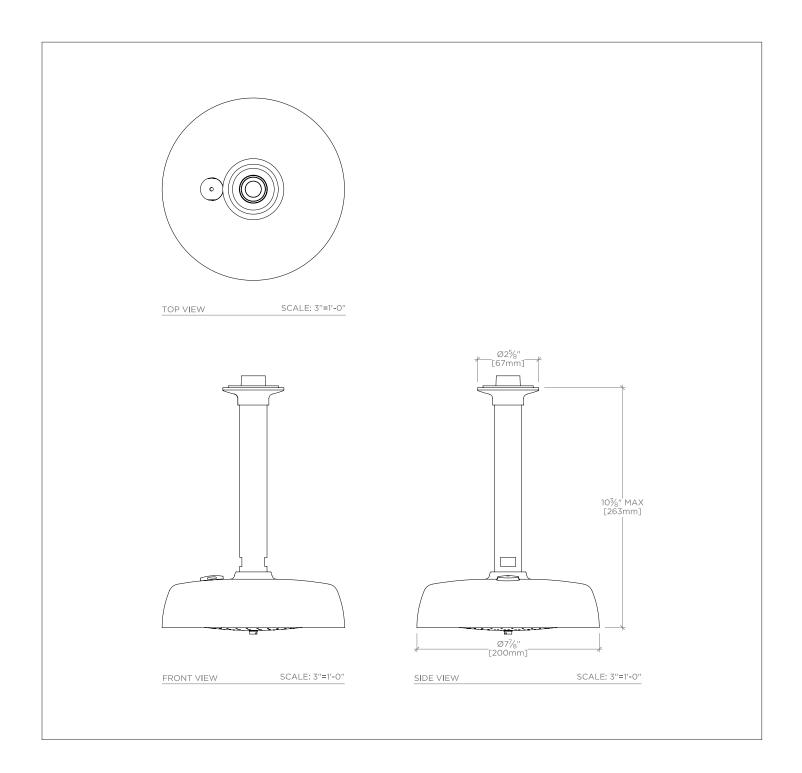

#### **TECHNICAL DETAILS**

Primary Material: Brass Inlet Connection Size: 3/4" Inlet Connection Type: Male NPT Minimum Water Pressure: 25 psi Fittings Hole Diameter: 1 1/2" Recommended Water Pressure: 45 psi Restricted Maximum Flow Rate: 2.5 gpm

## PTSH72

Ceiling Mounted 7 7/8" Shower Rose, Arm and Flange