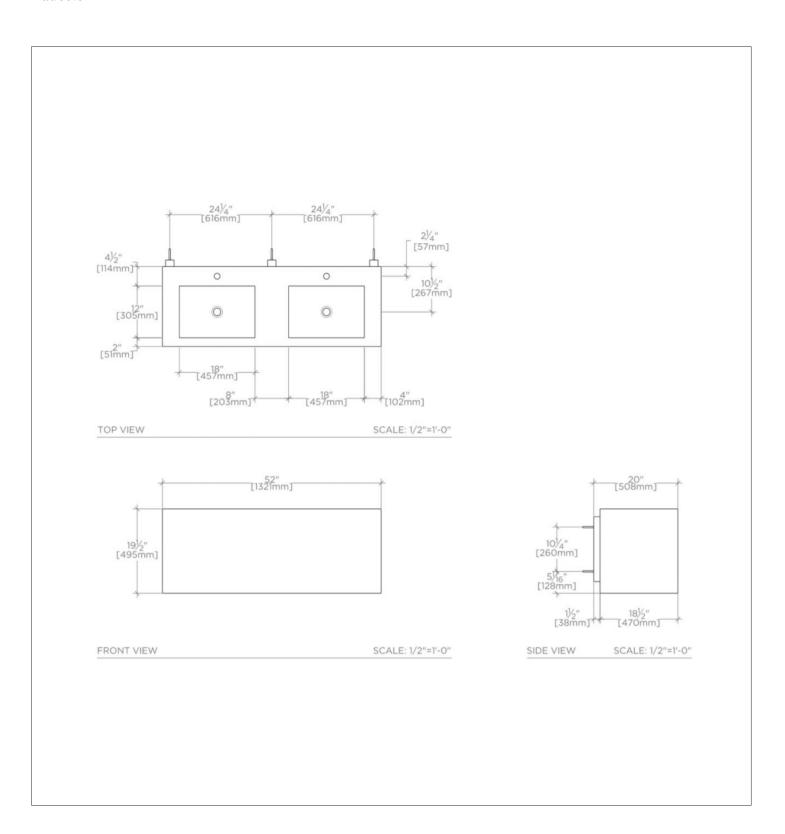

# **TECHNICAL DETAILS**

Bowl Shape: Rectangular Drain Hole Depth: 51 mm Drain Hole Diameter: 44 mm

Fitting Hole Configuration / Number: One Hole Per Basin

Fittings Hole Depth: 16 mm Fittings Hole Diameter: 35 mm Depth / Width: 508 mm Height: 495 mm Length: 1321 mm

Outer Rim Shape: Rectangular Overflow Opening: Yes Primary Material: Molded Marble

Rough-in Supply Height Recommended: 533 mm Rough-in Waste Height Recommended: 483 mm