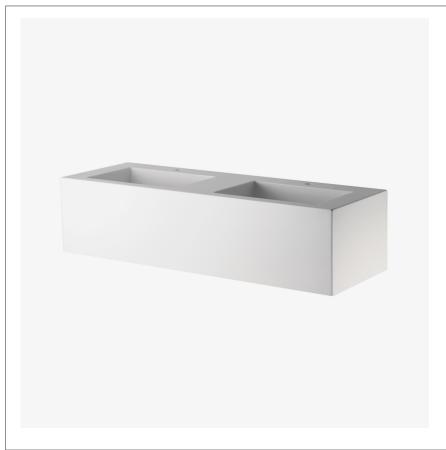

# .25 Lithic Rectangular Wall Mounted Double Sink for One Hole Faucets

SHOWN IN .25 LITHIC RECTANGULAR WALL MOUNTED DOUBLE SINK FOR ONE HOLE FAUCETS| PTLV21

### **INSPIRATION**

.25 is the ultimate in utilitarian elegance: A simple and understated design that is equally functional and beautiful.