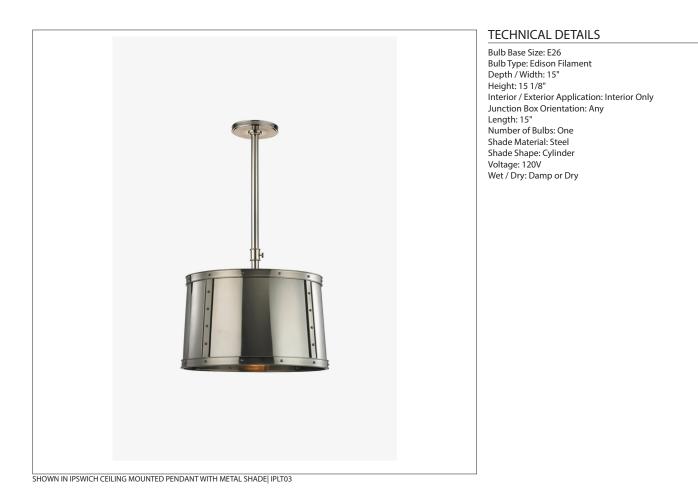

**CODES & STANDARDS** 

UL and CUL

C

**PRODUCT FEATURES** 

Task lighting Adjustable height pendants Uses (1) 150W Max Type Edison Filament, E26 Base Bulb

PRODUCT (NOTES)

ŰL

CERTIFICATIONS