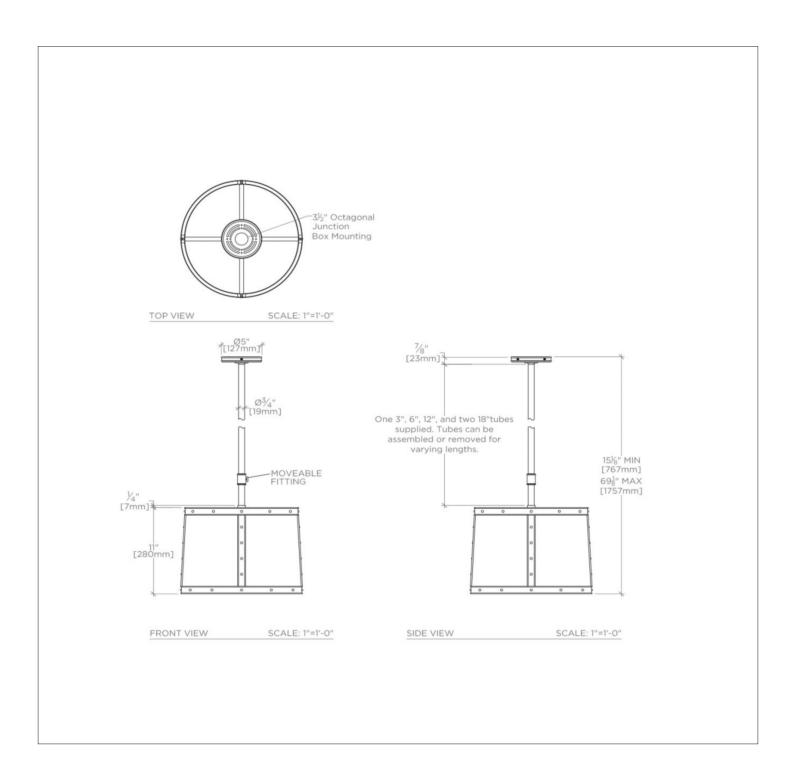

### **IPSWICH**

#### Ipswich Ceiling Mounted Pendant with Metal Shade

# IPLT03



#### INSPIRATION

Evocative of casual coastal living, the Ipswich pendants and island light echo the wire baskets used in New England to gather mussels and clams. The island light introduces a new category of lighting that is designed to be permanently installed into a countertop.

**CODES & STANDARDS** 

UL and CUL

C

**PRODUCT FEATURES** 

Task lighting Adjustable height pendants Uses (1) 150W Max Type Edison Filament, E26 Base Bulb

PRODUCT (NOTES)

ŰL

CERTIFICATIONS

Extra stems for adjustable height

## **IPSWICH**

Ipswich Ceiling Mounted Pendant with Metal Shade