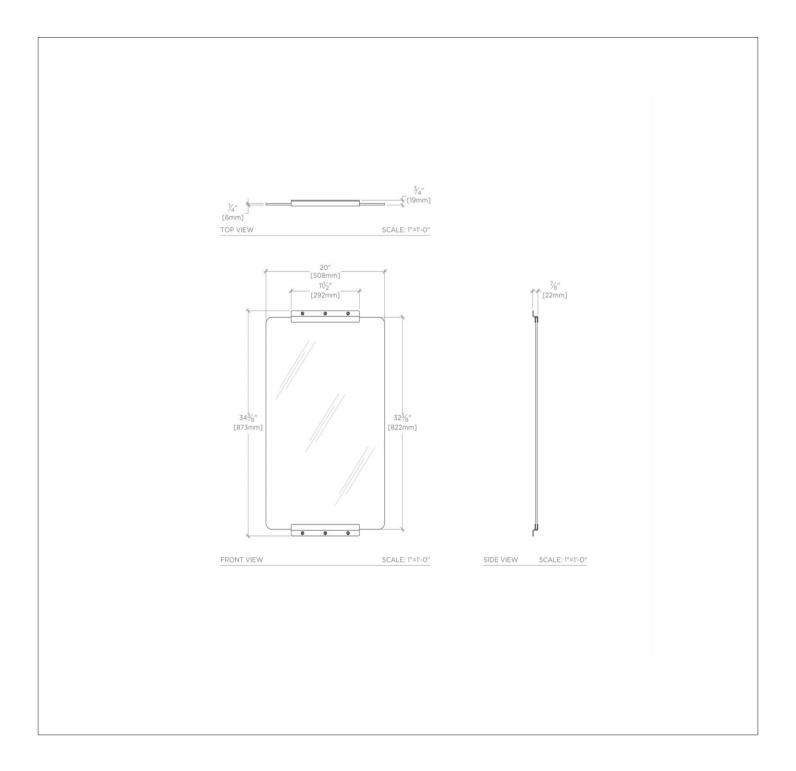

#### TECHNICAL DETAILS

ADA Compliance: No Depth / Width: 7/8" Height: 34 3/8" Length: 20" Primary Material: Metal Suggested Application: Bath

SHOWN IN COOPER METAL RECTAINGULAR WALL MOUNTED STATIONART MIRROR 20 X 34 3/8 X 1/8 CZI

# COOPER

Cooper Metal Rectangular Wall Mounted Stationary Mirror 20" x 34 3/8" x 7/8"

## CZMR01