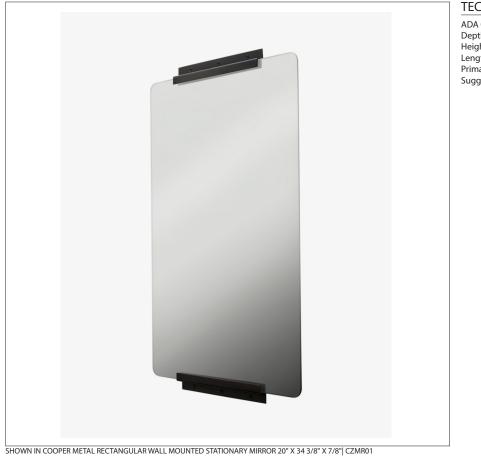

# CZMR01

Cooper Metal Rectangular Wall Mounted Stationary Mirror 20" x 34 3/8" x 7/8"

#### TECHNICAL DETAILS

ADA Compliance: No Depth / Width: 7/8" Height: 34 3/8" Length: 20" Primary Material: Metal Suggested Application: Bath

SHOWN IN COOPER METAL RECTAINGULAR WALL MOUNTED STATIONART MIRROR 20 X 34 3/8 X 1/8 CZI

#### INSPIRATION

Evocative of modern, clip-style photography framing, this mirror offers a striking, minimalist approach to design. The solid brass, decorative hardware is hand-patinated and polished for a rich finish.

#### **PRODUCT FEATURES**

Clips were inspired by clip-style photography framing. Minimalist, frameless mirror with industrial style. Made in the USA. 12-14 week leadtime.