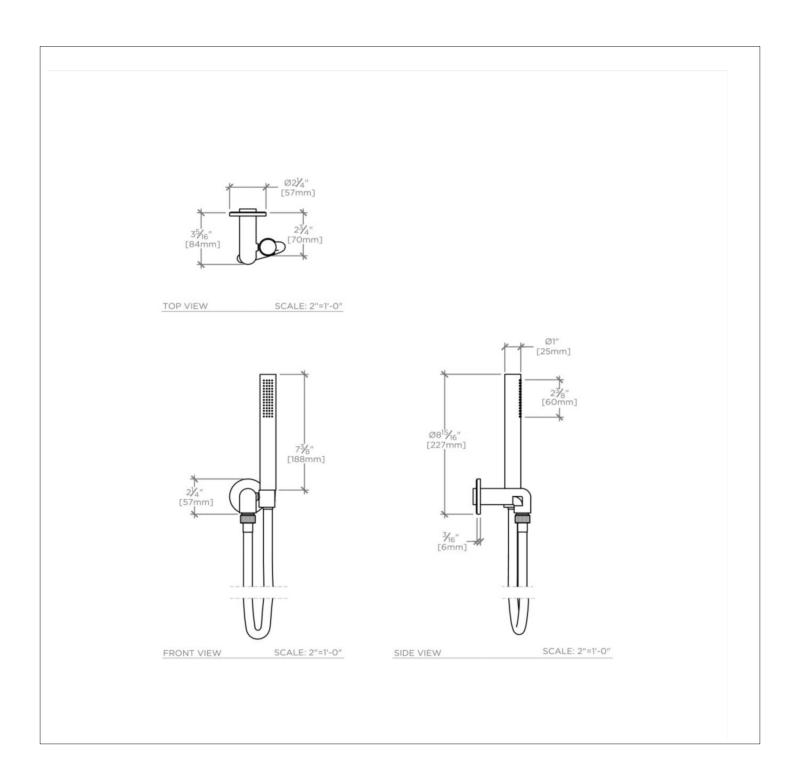

#### TECHNICAL DETAILS

Escutcheon Primary Material: Brass Fittings Hole Diameter: 1 3/8" Flow Restriction Options: 2.0, 1.75, 1.5, 0.92 Handshower / Spray Hose Length: 59" Depth / Width: 3 5/16" Height: 8 15/16" Inlet Connection Size: 1/2" Inlet Connection Type: Female NPT Length: 2 7/8" Primary Material: Brass Water Pressure Maximum: 80.0 psi Water Pressure Maximum: 20.0 psi Water Pressure Recommended: 45.0 psi