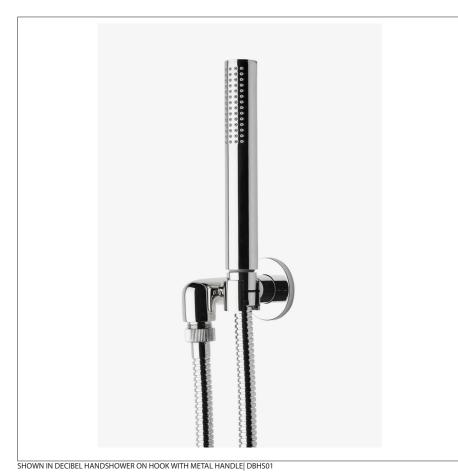

## DECIBEL

### Decibel Handshower On Hook with Metal Handle

# DBHS01

INSPIRATION

Inspired by classic record players, Decibel gives all the sleekness of contemporary design, enhanced with special detailing.

## **DECIBEL** Decibel Handshower On Hook with Metal Handle

## DBHS01