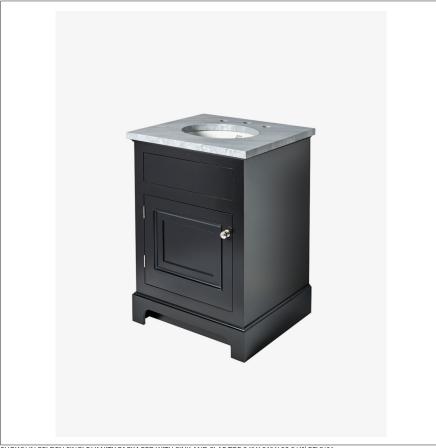

SHOWN IN BELDEN SINGLE VANITY PACKAGED WITH SINK AND SLAB TOP 24" X 21" X 32 3/4" BEVN01

## WATERWORKS

BELDEN 998729

Belden Single Vanity Only 23" x 31 1/2" x 20 1/2"

BELDEN 998729

Belden Single Vanity Only 23" x 31 1/2" x 20 1/2"