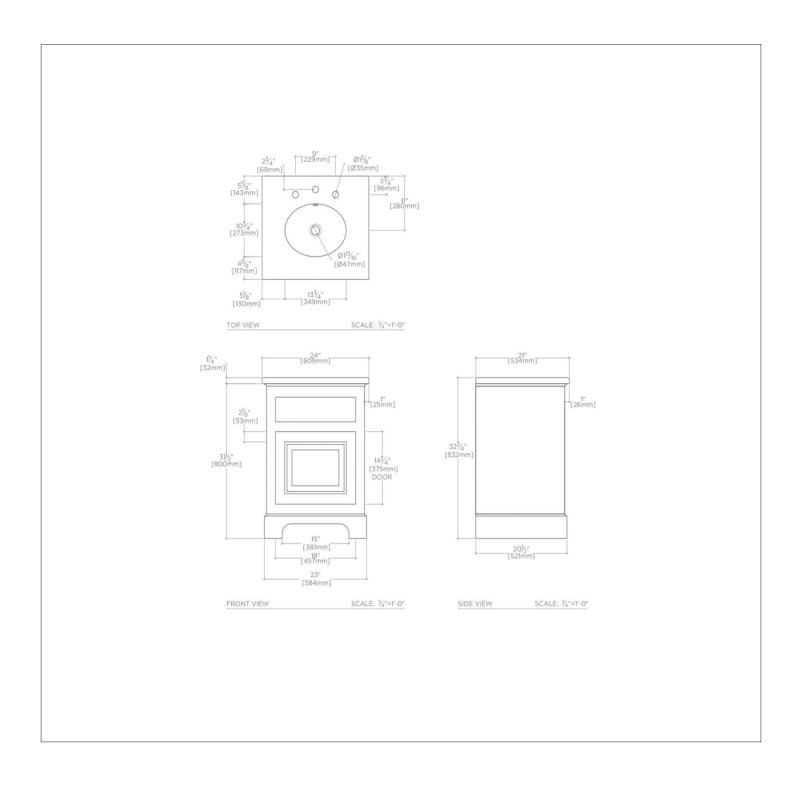

## **TECHNICAL DETAILS**

Adjustable Levelers / Feet: N Depth / Width: 20 1/2" Height: 31 1/2" Length: 23" Sink Visibility: N Sound Proofing: N Stain Resistance: N Storage Type: Cabinet Suggested Application: Bath

## WATERWORKS

BELDEN 998729

Belden Single Vanity Only 23" x 31 1/2" x 20 1/2"

BELDEN 998729

Belden Single Vanity Only 23" x 31 1/2" x 20 1/2"