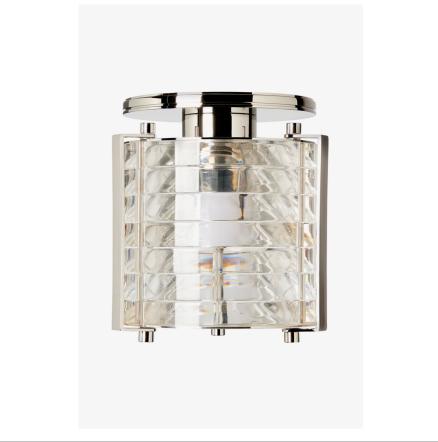

# WATERWORKS

SIGNAL SILT05

Signal Mini Flush Mount with Acrylic Shade

SHOWN IN SIGNAL MINI FLUSH MOUNT WITH ACRYLIC SHADE| SILTOS

#### **INSPIRATION**

Reminiscent of the maritime warning lights used in lighthouses, Signal lanterns are a contemporary take characterized by clean mechanical lines and simple geometries. In this modern interpretation of the Fresnel lens, faceted jewel-like acrylic rings refract and disperse light at varying angles from a single focus point, reducing glare and producing an elegant even glow.

### **PRODUCT FEATURES**

Acrylic rings stacked shade
Solid brass for metal finishes, Steel for painted finish
Uses 8 Watt LED (included)
UL and CUL Listed
3000K, 80 CRI LED with 30000 hours of life expectancy.

SIGNAL SILT05

Signal Mini Flush Mount with Acrylic Shade