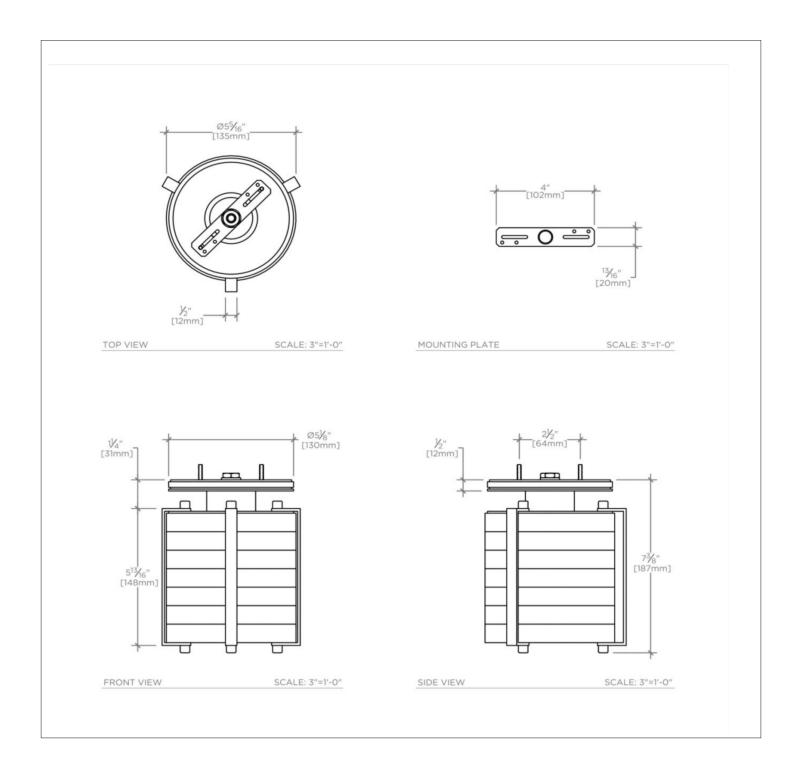

## **TECHNICAL DETAILS**

Ambient / Task: Task Bulb Base Size: LED Bulb Type: COB Depth / Width: 5 5/16" Height: 7 3/8" Installation Type: Ceiling Mounted Interior / Exterior Application: Interior Only Junction Box Orientation: Any Length: 5 5/16" Number of Bulbs: One Primary Material: Brass Safety Warnings: Surge protector supplied Shade Finish: Polished Shade Material: Acrylic Shade Shape: Cylinder Voltage: 120 Wet / Dry: Damp or Dry