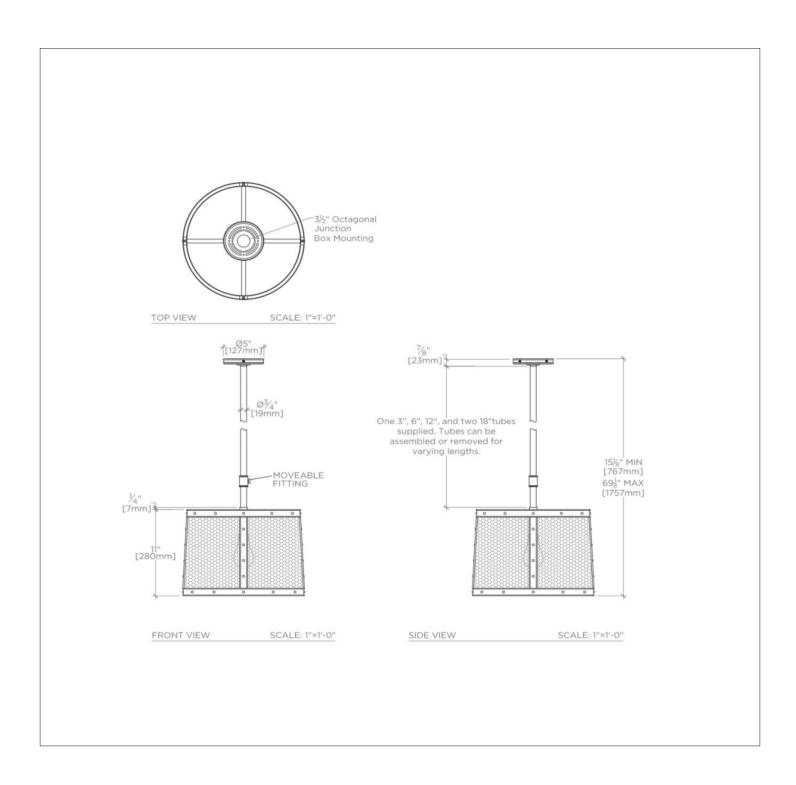

## **TECHNICAL DETAILS**

Bulb Base Size: E26 Bulb Type: Edison Filament Depth / Width: 15" Height: 15 1/8"

Interior / Exterior Application: Interior Only

Junction Box Orientation: Any

Length: 15" Number of Bulbs: One Shade Finish: Black Shade Material: Mesh Shade Shape: Cylinder Voltage: 120V Wet / Dry: Damp or Dry

## PRODUCT (NOTES)

Extra stems for adjustable height

IPSWICH IPLT01

Ipswich Ceiling Mounted Pendant with Mesh Shade