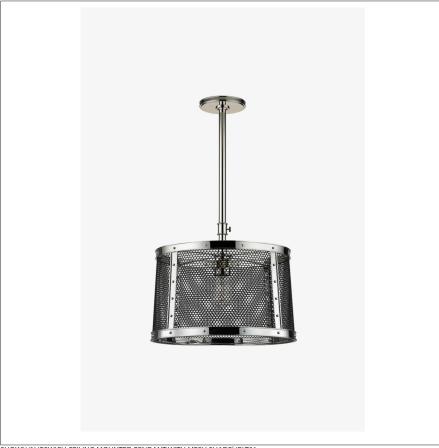

# WATERWORKS

IPSWICH IPLT01

Ipswich Ceiling Mounted Pendant with Mesh Shade

SHOWN IN IPSWICH CEILING MOUNTED PENDANT WITH MESH SHADE| IPLT01

## **TECHNICAL DETAILS**

Bulb Base Size: E26 Bulb Type: Edison Filament Depth / Width: 15" Height: 15 1/8"

Interior / Exterior Application: Interior Only

Junction Box Orientation: Any

Length: 15" Number of Bulbs: One Shade Finish: Black Shade Material: Mesh Shade Shape: Cylinder Voltage: 120V Wet / Dry: Damp or Dry