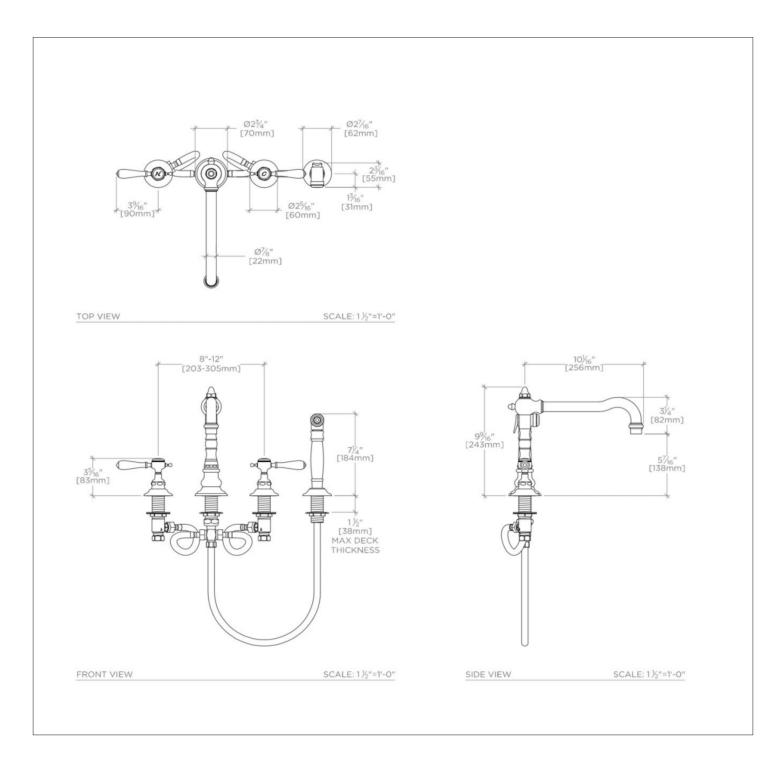

## **TECHNICAL DETAILS**

ADA Compliance: Yes

Adjustable versus Fixed Spray: Fixed Spray

Deck Thickness Maximum: 1 1/2"

Deck Thickness Minimum: 0"

Escutcheon Primary Material: Brass

Fittings Hole Diameter: 1 1/4"

Flow Restriction Options: 2.0, 1.75, 1.5

Handle Spread Maximum: 12'

Handle Spread Minimum: 8"

Handle Turn Angle: Quarter Turn

Index Color / Finish and Material: Architectural Bronze

Depth / Width: 11 1/2"

Height: 9 5/8"

Index Marking: H/C

Inlet Connection Size: 1/2"

Inlet Connection Type: Male With Supply Nut

Inlet Supply Spread Maximum: 12"

Inlet Supply Spread Minimum: 8"

Integrated Diverter: Y

Length: 18 1/4"

Number of Handles: Two

Number of Holes: Four Hole

Primary Material: Brass

Restricted Maximum Flow Rate: 2.2 gpm Spout Swivel: Y

Spray Included in Unit: Y

Suggested Application: Bar, Kitchen, Laundry

Valve Material: Ceramic

Water Pressure Maximum: 85.0 psi Water Pressure Minimum: 20.0 psi