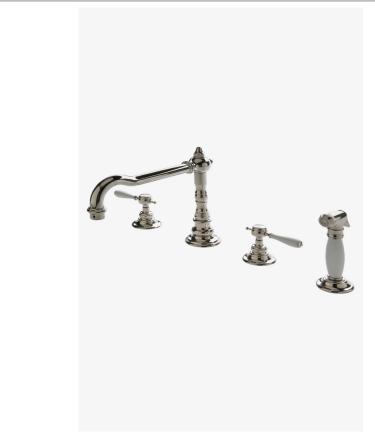

JUKM20 **JULIA** 

Julia Three Hole High Profile Kitchen Faucet, White Porcelain Lever Handles and Spray

Water Pressure Recommended: 45.0 psi

SHOWN IN JULIA THREE HOLE HIGH PROFILE KITCHEN FAUCET , WHITE PORCELAIN LEVER HANDLES AND SPRAY JUKM20

JULIA JUKM20

Julia Three Hole High Profile Kitchen Faucet , White Porcelain Lever Handles and Spray