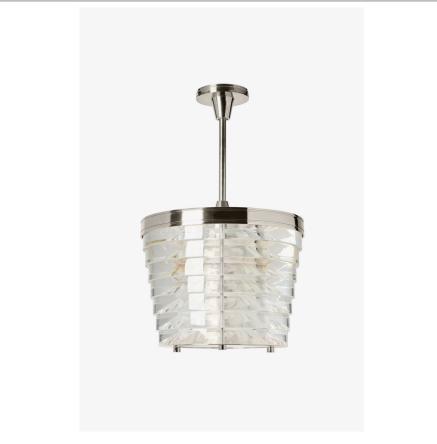

## Signal Ceiling Mounted Large Pendant with Acrylic Shade

## **TECHNICAL DETAILS**

Ambient / Task: Task

Bulb Base Size: LED Bulb Type: COB Depth / Width: 13 7/8" Height: 20 1/16" Installation Type: Ceiling Mounted Interior / Exterior Application: Interior Only Junction Box Orientation: Any Length: 13 7/8" Number of Bulbs: One Primary Material: Brass Safety Warnings: Reinforcement required; surge protector and 3mm safety cable supplied Shade Finish: Polished

Shade Shape: Tapered Cylinder Voltage: 120 Wet / Dry: Damp or Dry

Shade Material: Acrylic

SHOWN IN SIGNAL CEILING MOUNTED LARGE PENDANT WITH ACRYLIC SHADE SILTO4

#### **INSPIRATION**

 $Reminiscent \ of \ the \ maritime \ warning \ lights \ used \ in \ lighthouses, \ Signal \ lanterns \ are \ a \ contemporary \ take$ characterized by clean mechanical lines and simple geometries. In this modern interpretation of the Fresnel lens, faceted jewel-like acrylic rings refract and disperse light at varying angles from a single focus point, reducing glare and producing an elegant even glow.