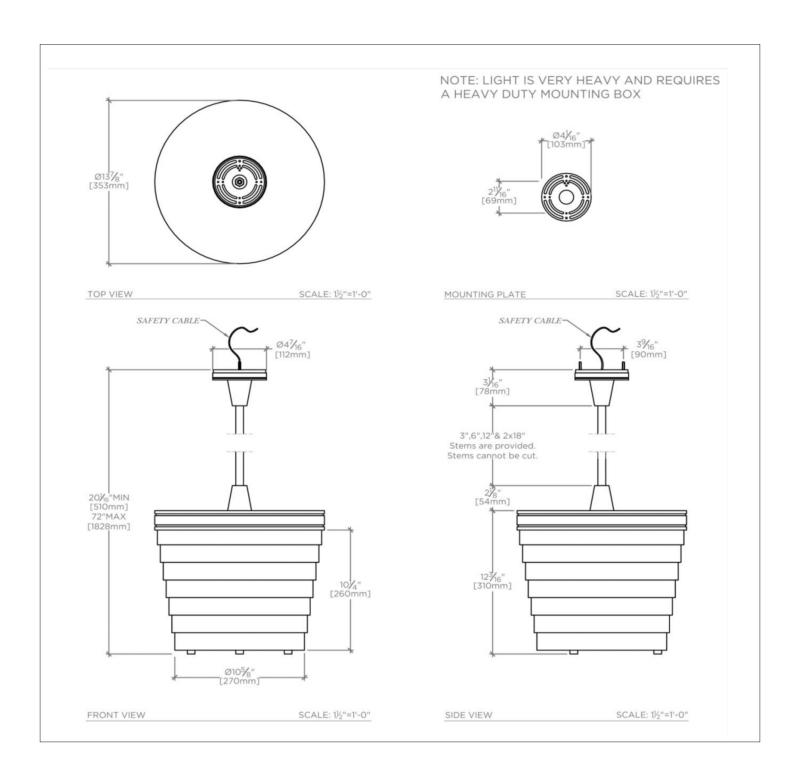

## **TECHNICAL DETAILS**

Ambient / Task: Task

Bulb Base Size: LED Bulb Type: COB Depth / Width: 13 7/8" Height: 20 1/16" Installation Type: Ceiling Mounted Interior / Exterior Application: Interior Only Junction Box Orientation: Any Length: 13 7/8" Number of Bulbs: One Primary Material: Brass Safety Warnings: Reinforcement required; surge protector and 3mm safety cable supplied Shade Finish: Polished

Shade Shape: Tapered Cylinder Voltage: 120 Wet / Dry: Damp or Dry

Shade Material: Acrylic

SHOWN IN SIGNAL CEILING MOUNTED LARGE PENDANT WITH ACRYLIC SHADE SILTO4