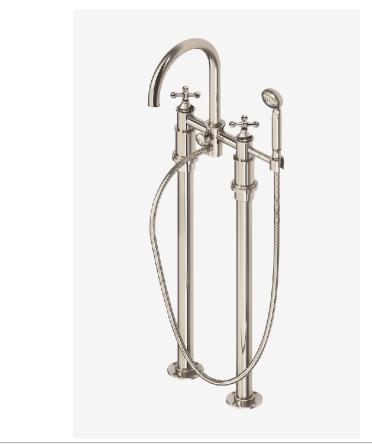

DASH DSXT60

Dash Floor Mounted Exposed Tub Filler with Metal Handshower and Cross Handles

SHOWN IN DASH FLOOR MOUNTED EXPOSED TUB FILLER WITH METAL HANDSHOWER AND CROSS HANDLES | DSXT60

#### PRODUCT FEATURES

Metal Cross Handle

Includes Required Unions for Mounting

 $Hand shower\ hook\ features\ adjust ability\ to\ pivot\ the\ hand shower\ forwards\ or\ backwards$ 

Stocked in Nickel, Chrome, Unlacquered Brass, and Matte Nickel finishes