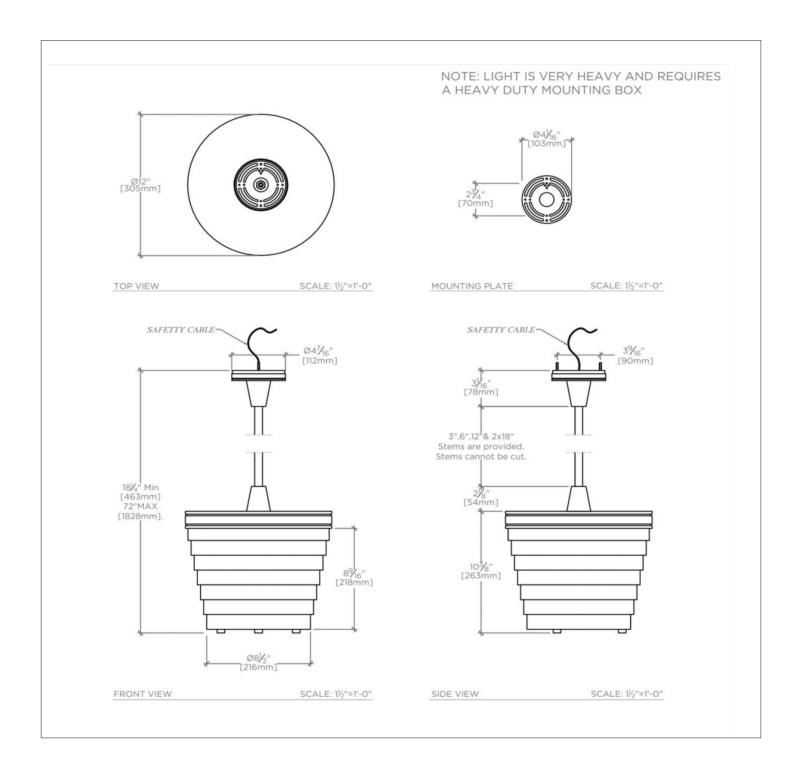

#### **TECHNICAL DETAILS**

Ambient / Task: Task

Bulb Base Size: LED
Bulb Type: COB
Depth / Width: 12"
Height: 18 1/4"
Installation Type: Ceiling Mounted
Interior / Exterior Application: Interior Only
Junction Box Orientation: Any
Length: 12"
Number of Bulbs: One
Primary Material: Brass
Safety Warnings: Reinforcement required; surge protector and 3mm safety cable supplied

Shade Shape: Tapered Cylinder Voltage: 120 Wet / Dry: Damp or Dry

Shade Finish: Polished Shade Material: Acrylic

SHOWN IN SIGNAL CEILING MOUNTED SMALL PENDANT WITH ACRYLIC SHADE| SILT03