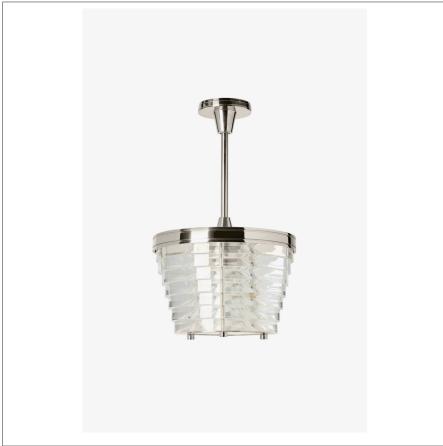

## Signal Ceiling Mounted Small Pendant with Acrylic Shade

Shade Shape: Tapered Cylinder Voltage: 120 Wet / Dry: Damp or Dry

Shade Finish: Polished Shade Material: Acrylic

SHOWN IN SIGNAL CEILING MOUNTED SMALL PENDANT WITH ACRYLIC SHADE| SILT03

#### **INSPIRATION**

Reminiscent of the maritime warning lights used in lighthouses, Signal lanterns are a contemporary take characterized by clean mechanical lines and simple geometries. In this modern interpretation of the Fresnel lens, faceted jewel-like acrylic rings refract and disperse light at varying angles from a single focus point, reducing glare and producing an elegant even glow.

#### **PRODUCT FEATURES**

Acrylic rings stacked shade
Solid brass for metal finishes, Steel for painted finish
Uses 12 Watt LED (included)
UL and CUL Listed
3000K, 80 CRI LED with 30000 hours of life expectancy.