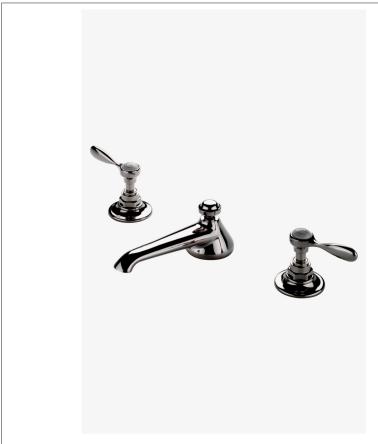

# WATERWORKS

EALS12 **EASTON** 

Easton Vintage Low Profile Three Hole Deck Mounted Lavatory Faucet with Metal Lever Handles

SHOWN IN EASTON VINTAGE LOW PROFILE THREE HOLE DECK MOUNTED LAVATORY FAUCET WITH METAL LEVER