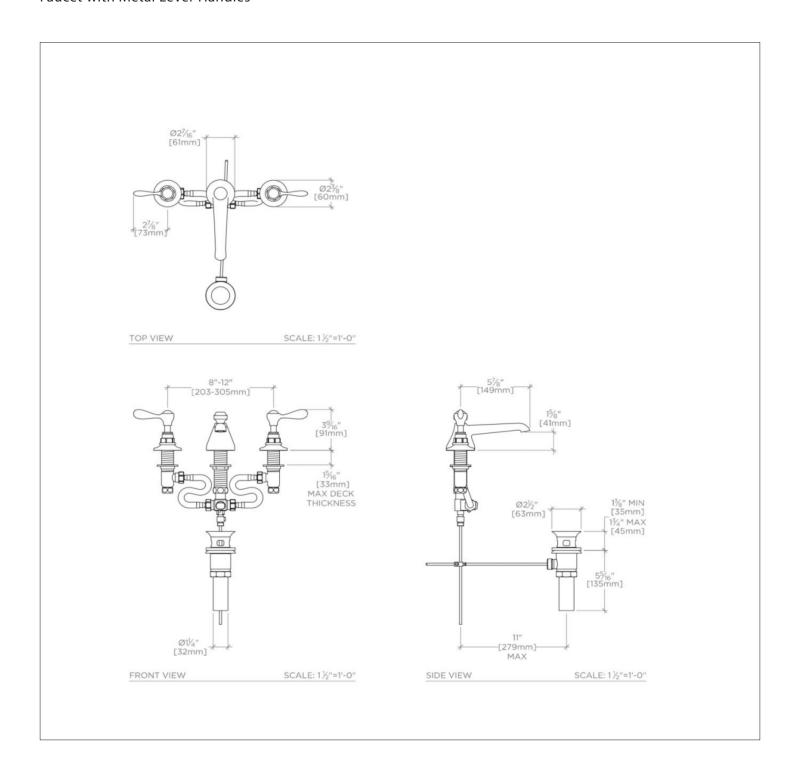

#### **TECHNICAL DETAILS**

ADA Compliance: Yes

Adjustable versus Fixed Spray: Fixed Spray

Deck Thickness Maximum: 1 1/4" Deck Thickness Minimum: 0" **Drain Assembly Materials: Brass** 

Drain Depth Maximum: 1 3/8" Drain Hole Diameter: 1 3/4"

Drain Style: Pop-up

Escutcheon Primary Material: Brass Fittings Hole Diameter: 1 3/8" Handle Spread Maximum: 12" Handle Spread Minimum: 8"

Handle Turn Angle: Quarter Turn

Index Color / Finish and Material: White Porcelain

Depth / Width: 9"

Drain Depth Minimum: 1 3/4"

Height: 3 1/2"

Index Marking: Hot/Cold

Inlet Connection Size: 1/2"

Inlet Connection Type: Male with supply nut

Inlet Supply Spread Maximum: 12" Inlet Supply Spread Minimum: 8" Installation Type: Deck Mounted

Length: 16"

Number of Handles: Two

Number of Holes: Three Hole Primary Material: Brass

Restricted Maximum Flow Rate: 1.2 gpm

Spout Swivel: N

Suggested Application: Bath Valve Material: Ceramic

Water Pressure Maximum: 85.0 psi