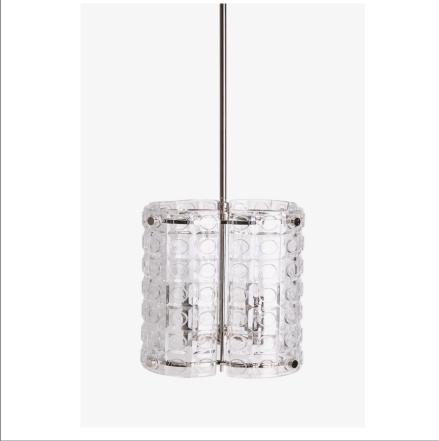

# WATERWORKS

TOLT04 **TORREY** 

Torrey Ceiling Mounted Large Pendant with Glass Shade

SHOWN IN TORREY CEILING MOUNTED LARGE PENDANT WITH GLASS SHADE TOLTO4

### **INSPIRATION**

With mid-century cast glass barware as its model, Torrey imparts a welcoming vintage sophistication. Sconces and UL and CUL pendants with highly textured, molded glass shades are completed with solid brass hardware.

### **PRODUCT FEATURES**

Piastra glass shades Solid brass Uses 60 Watt Candelabra Bulb(not included) UL and CUL Listed