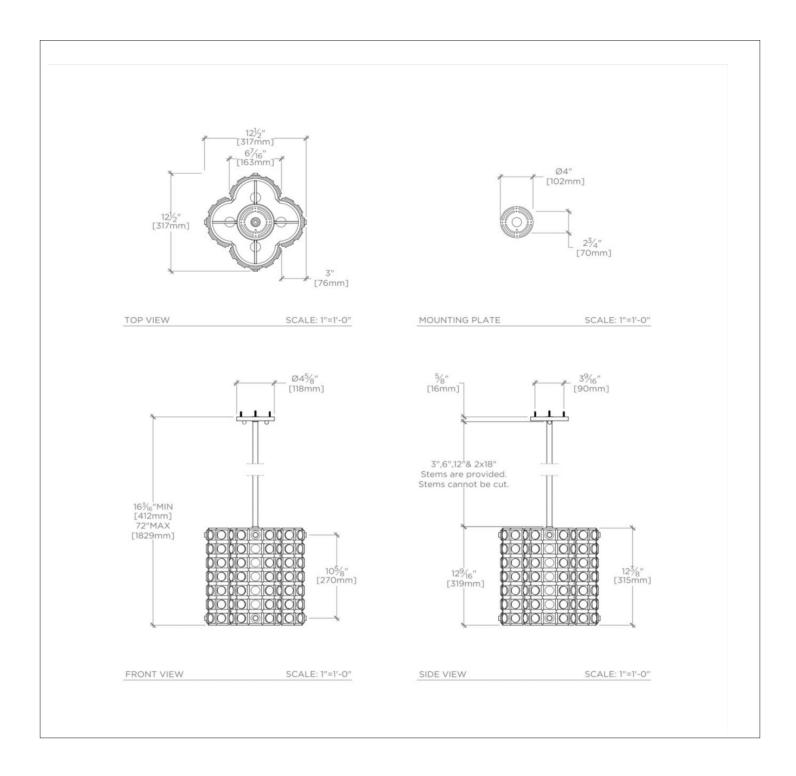

## **TECHNICAL DETAILS**

Bulb Base Size: E12

Bulb Type: Candelabra Depth / Width: 12 1/2" . Height: 16 3/16" Installation Type: Ceiling Mounted Interior / Exterior Application: Interior Only Junction Box Orientation: Any Length: 12 1/2" Number of Bulbs: Four Primary Material: Brass Safety Warnings: Do not exceed max wattage Shade Finish: Shiny Shade Material: Glass Shade Shape: Cylinder Voltage: 120 Wet / Dry: Damp or Dry