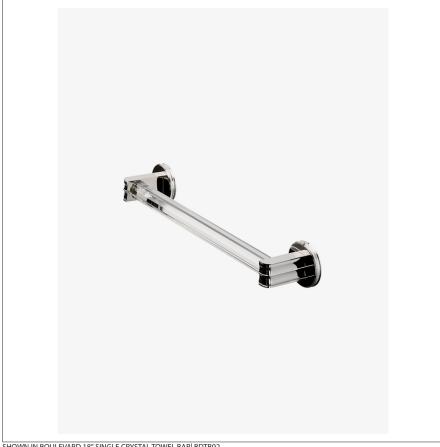

## WATERWORKS

BDTB02 **BOULEVARD** 

Boulevard 18" Single Crystal Towel Bar

SHOWN IN BOULEVARD 18" SINGLE CRYSTAL TOWEL BAR BDTB02

## **PRODUCT FEATURES**

24" x 3" x 2 1/2" Glass Bar 20 lb

BOULEVARD BDTB02

Boulevard 18" Single Crystal Towel Bar