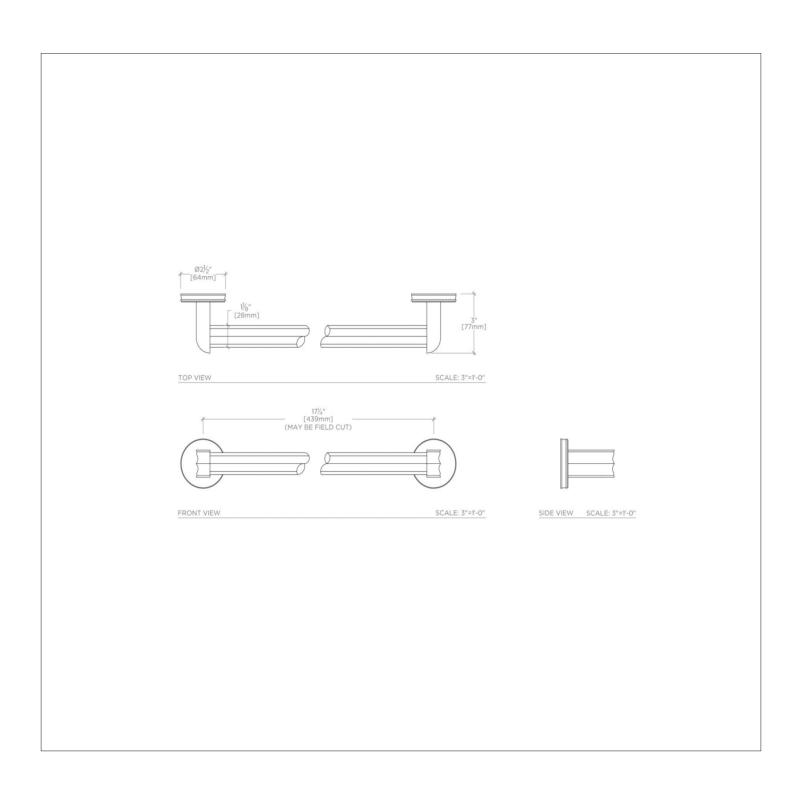

## TECHNICAL DETAILS

Adjustable Levelers / Feet: N Adjustable Shelves: N Escutcheon Primary Material: Brass Horizontal Rail Material: Crystal Depth / Width: 3" Height: 2 1/2" Installation Type: Wall Mounted Length: 18" Primary Material: Brass Suggested Application: Bath

## **PRODUCT FEATURES**

24" x 3" x 2 1/2" Glass Bar 20 lb

BOULEVARD BDTB02

Boulevard 18" Single Crystal Towel Bar