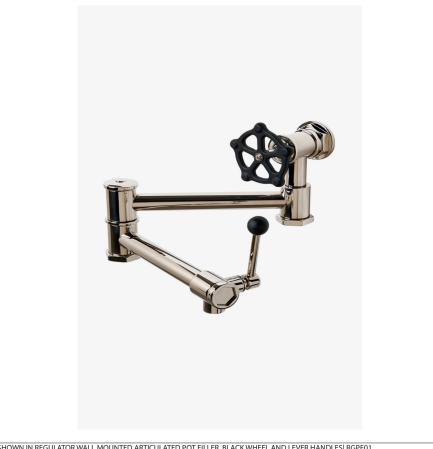

RG01PF **REGULATOR** 

Regulator Wall Mounted Articulated Pot Filler, Black Wheel and Lever Handles

SHOWN IN REGULATOR WALL MOUNTED ARTICULATED POT FILLER, BLACK WHEEL AND LEVER HANDLES RGPF01

REGULATOR RG01PF

Regulator Wall Mounted Articulated Pot Filler, Black Wheel and Lever Handles