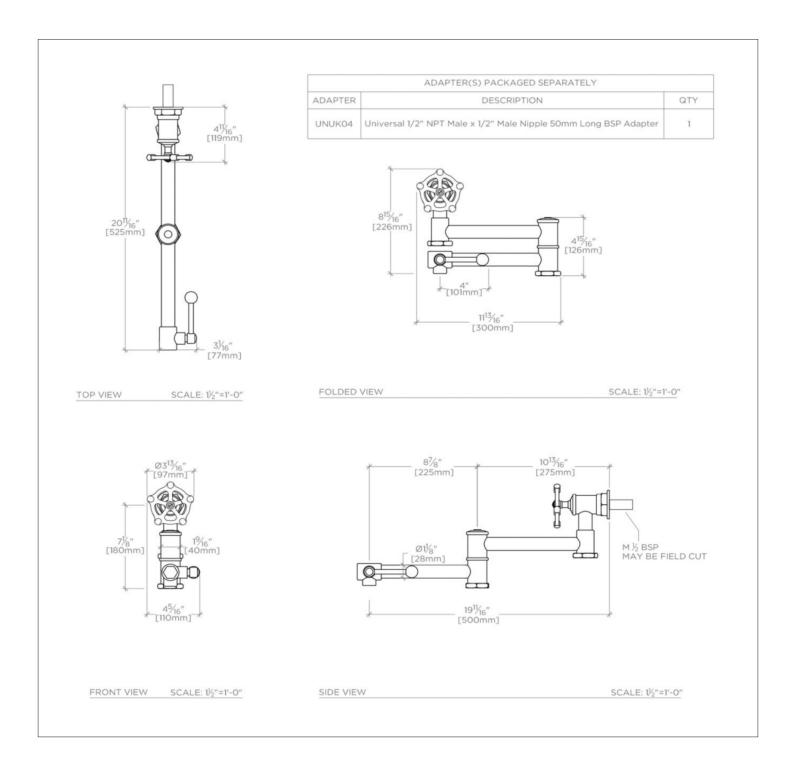

## **TECHNICAL DETAILS**

Fittings Hole Diameter: 32 mm Handle Turn Angle: Quarter Turn Depth / Width: 525 mm Height: 227 mm Inlet Connection Size: 1/2" Inlet Connection Type: Male BSPP Integrated Spray: N Length: 97 mm Spout Swivel: Y Spray Included in Unit: N Water Pressure Maximum: 5.5 bar Water Pressure Minimum: 1.5 bar Water Pressure Recommended: 3.0 bar