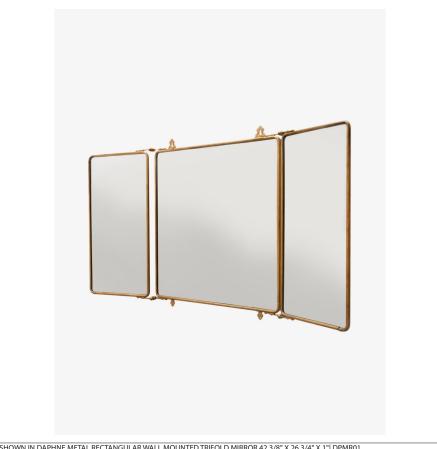

## WATERWORKS

DPMR01 **DAPHNE** 

Daphne Metal Rectangular Wall Mounted Trifold Mirror 42 3/8" x 26 3/4" x 1"

## **TECHNICAL DETAILS**

Depth / Width: 1 3/8" Height: 26 3/4" Installation Type: Wall Mounted Length: 42 1/16" Primary Material: Brass Suggested Application: Bath

SHOWN IN DAPHNE METAL RECTANGULAR WALL MOUNTED TRIFOLD MIRROR 42 3/8" X 26 3/4" X 1" DPMR01