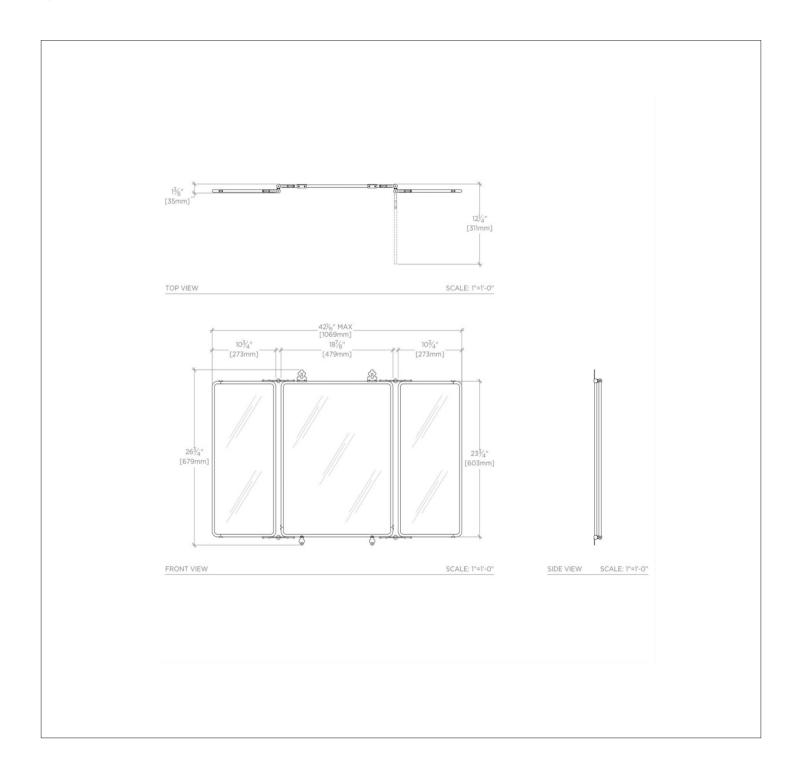

## **TECHNICAL DETAILS**

Depth / Width: 1 3/8" Height: 26 3/4" Installation Type: Wall Mounted Length: 42 1/16" Primary Material: Brass Suggested Application: Bath

SHOWN IN DAPHNE METAL RECTANGULAR WALL MOUNTED TRIFOLD MIRROR 42 3/8" X 26 3/4" X 1" DPMR01