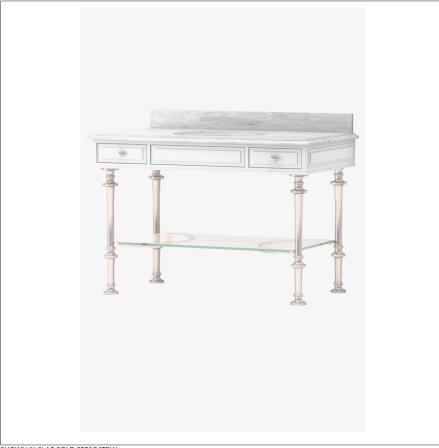

## WATERWORKS

FIELDING 100520

Fielding Metal and Wood Four Leg Single Washstand 40 1/2" X 22 7/16" X 32 13/16"  $\,$ 

## **INSPIRATION**

A subtly beautiful and well-crafted design, reminiscent of the remarkable vintage fixtures found in classic London bathrooms.

## **PRODUCT FEATURES**

Solid Brass

Drawers and lower glass shelf for storage; wood painted with Benjamin Moore White Dove in Satin finish Foro 1" Smooth Knobs included; top and sink sold separately

Custom sizes not available