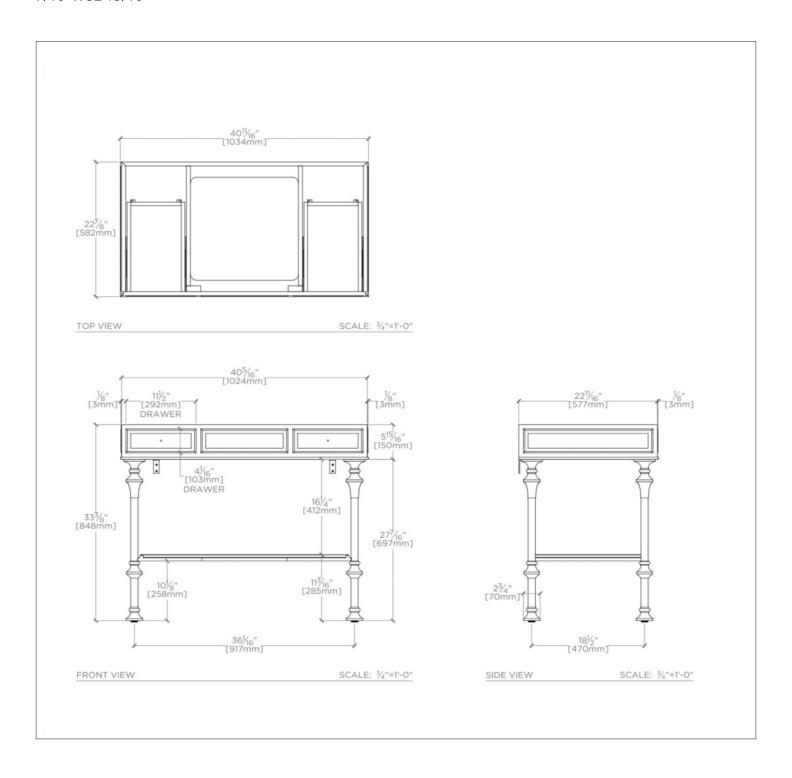

## WATERWORKS

FIELDING 100520

Fielding Metal and Wood Four Leg Single Washstand 40 1/2" X 22 7/16" X 32 13/16"  $\,$ 

## TECHNICAL DETAILS

ADA Compliance: No Adjustable Levelers / Feet: N Leg Material: Metal Number of Legs: Four Primary Material: Brass Sink Visibility: N

SHOWN IN SLAB SOLD SEPARATELY

FIELDING 100520

Fielding Metal and Wood Four Leg Single Washstand 40 1/2" X 22 7/16" X 32 13/16"  $\,$ 