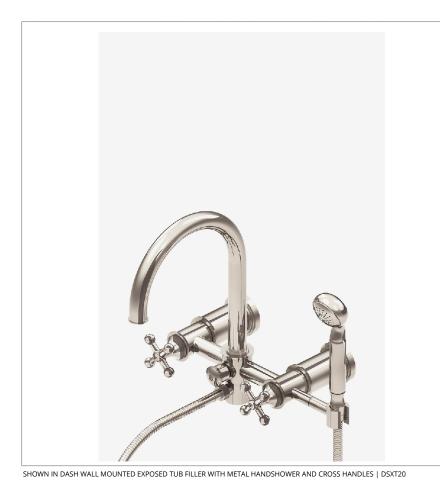

**DASH** DSXT20

Dash Wall Mounted Exposed Tub Filler with Metal Handshower and Cross Handles

#### PRODUCT FEATURES

Metal Cross Handle

Includes Required Unions for Mounting

Handshower hook features adjustability to pivot the handshower forwards or backwards

Stocked in Nickel, Chrome, Unlacquered Brass, and Matte Nickel finishes