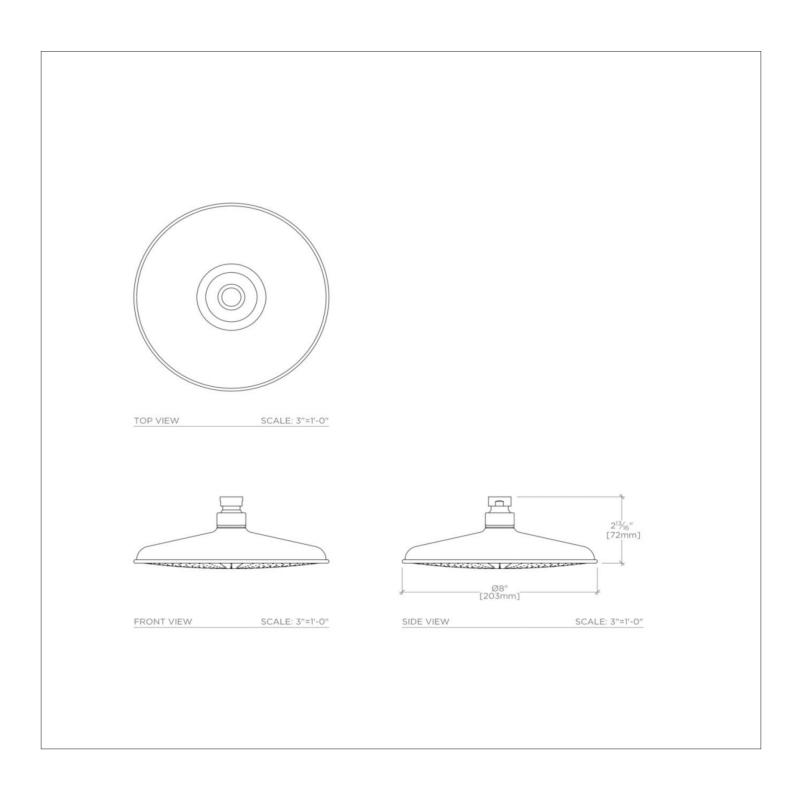

## **TECHNICAL DETAILS**

Adjustable versus Fixed Spray: Fixed Spray Diameter of Head: 8" Depth / Width: 8" Height: 3" Inlet Connection Size: 1/2" Inlet Connection Type: Female Straight Installation Type: Wall or ceiling mounted Integrated Diverter: N Length: 8" Pivot: Y Primary Material: Brass Restricted Maximum Flow Rate: 2.5 gpm Suggested Application: Bath Water Pressure Maximum: 85.0 psi Water Pressure Minimum: 20.0 psi Water Pressure Recommended: 45.0 psi

## PRODUCT (NOTES)

Shower Rose only; Arm and flange sold separately.

ETOILE ETSH18

Etoile Wall or Ceiling Mounted 8" Shower Rose