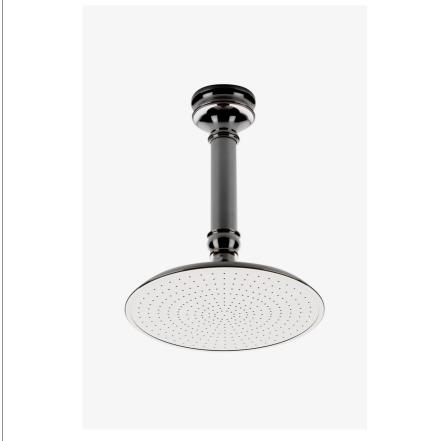

# WATERWORKS

ETOILE ETSH18

Etoile Wall or Ceiling Mounted 8" Shower Rose

L SHOWN IN ETOILE WALL OR CEILING MOUNTED 8" SHOWER ROSE| ETSH18

### **INSPIRATION**

Defined elegance. Etoile has a European sophistication with a timeless sense of chic.

### **PRODUCT FEATURES**

Solid brass construction

Swiveling 8" shower rose

Features graceful, elongated curves

Stocked in Chrome, Nickel, Matte Nickel, and Unlacquered Brass

Stocked in 2.5gpm (9.5L/min) flow rate. Alternate flow regulation of 1.75gpm (6.6/min) also availble as special order