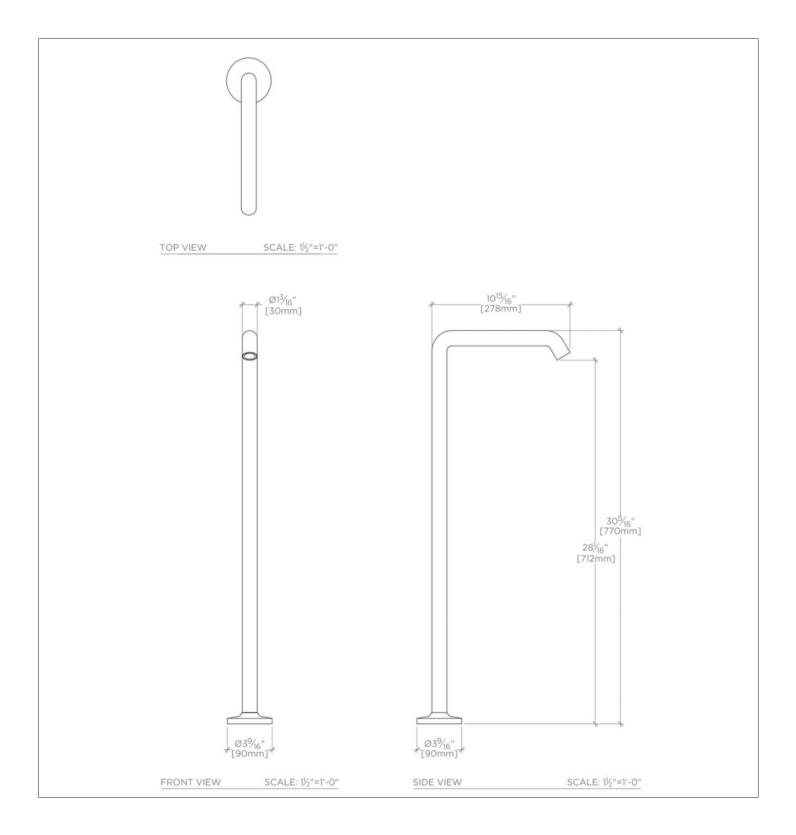

## **TECHNICAL DETAILS**

Adjustable versus Fixed Spray: Fixed Spray Escutcheon Primary Material: Brass Fittings Hole Diameter: 32 mm Depth / Width: 270 mm Height: 762 mm Inlet Connection Size: 3/4" Inlet Connection Type: Copper Sweat Installation Type: Freestanding Length: 89 mm Primary Material: Brass Spout Reach: 9" Spout Swivel: N Suggested Application: Bath Water Pressure Maximum: 6.0 bar Water Pressure Minimum: 1.5 bar Water Pressure Recommended: 3.0 bar