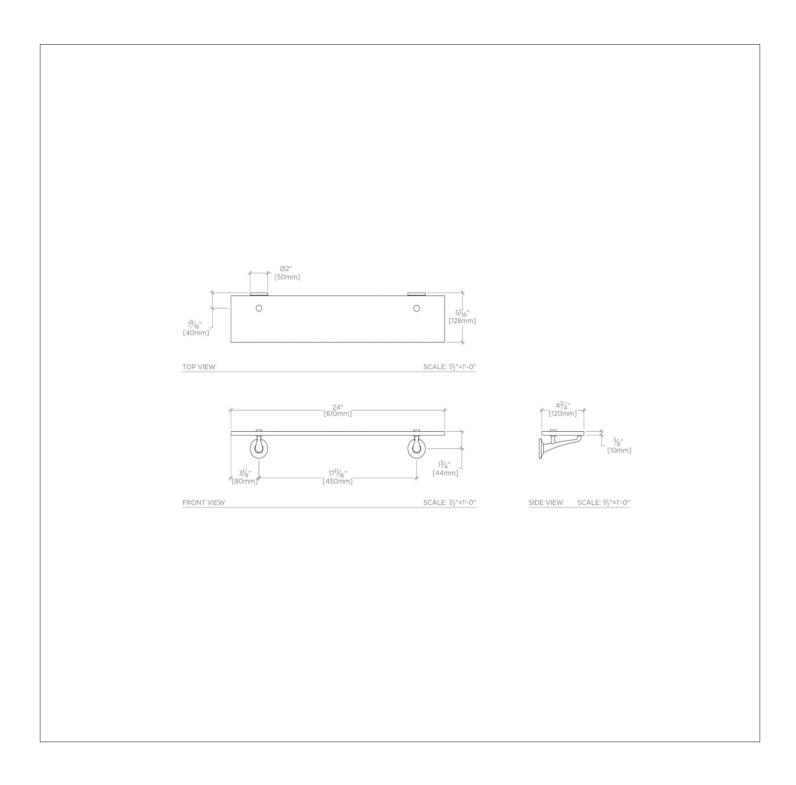

## **TECHNICAL DETAILS**

Escutcheon Primary Material: Brass Depth / Width: 5" Height: 2 3/4" Installation Type: Wall Mounted Length: 24" Number of Drawers / Shelves: One Primary Material: Brass Ends with Tempered Glass Shelf Suggested Application: Bath

## **PRODUCT FEATURES**

24" x 5" x 2 3/4"

Wall Mounted - Mounting Hardware Included 41 lb

EASTON EASF24

Easton Single Tier Shelf