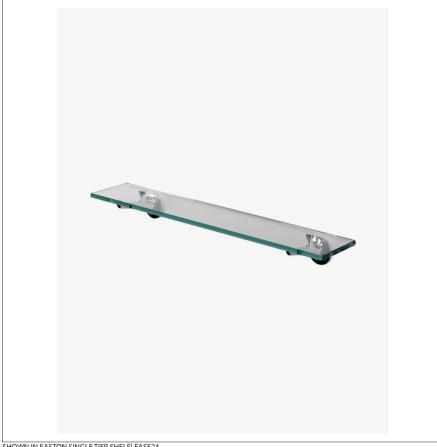

## WATERWORKS

EASF24 **EASTON** 

**Easton Single Tier Shelf** 

## **TECHNICAL DETAILS**

Escutcheon Primary Material: Brass Depth / Width: 5" Height: 2 3/4" Installation Type: Wall Mounted Length: 24" Number of Drawers / Shelves: One Primary Material: Brass Ends with Tempered Glass Shelf Suggested Application: Bath

SHOWN IN EASTON SINGLE TIER SHELF | EASF24

## **PRODUCT FEATURES**

24" x 5" x 2 3/4"

Wall Mounted - Mounting Hardware Included 41 lb

EASTON EASF24

Easton Single Tier Shelf