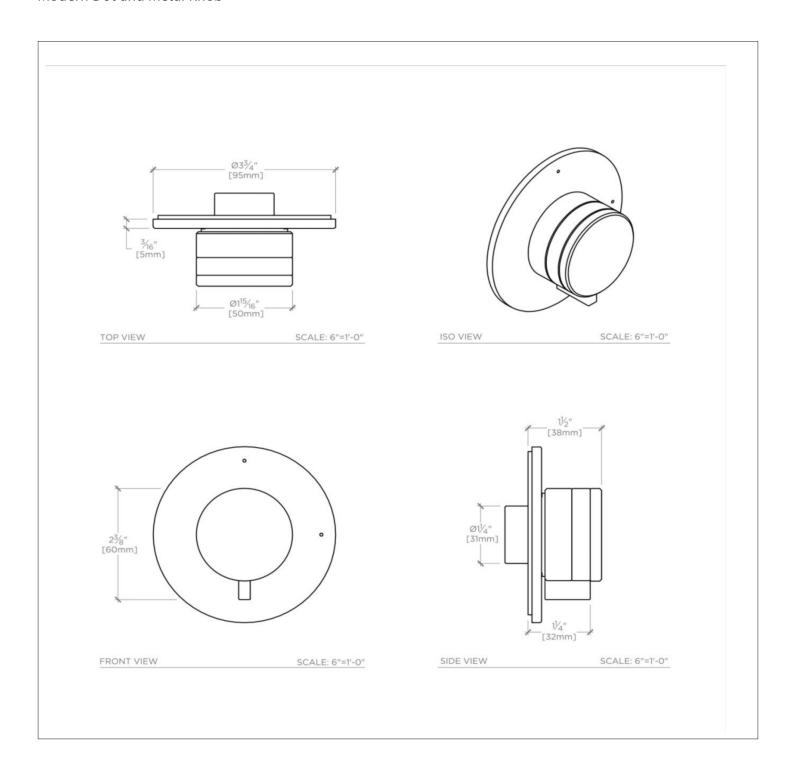

## **TECHNICAL DETAILS**

Control Valve Rough-in Depth Maximum: 5 5/8" Control Valve Rough-in Depth Minimum: 3 1/8" Escutcheon Primary Material: Brass

Fittings Hole Diameter: 1 3/8" Depth / Width: 1 15/16" Height: 3 3/4"

Length: 3 3/4" Primary Material: Brass

Water Pressure Maximum: 80.0 psi Water Pressure Minimum: 20.0 psi Water Pressure Recommended: 45.0 psi DECIBEL DB2P01

Decibel Two Way Diverter Valve Trim for Pressure Balance with Modern Dot and Metal Knob