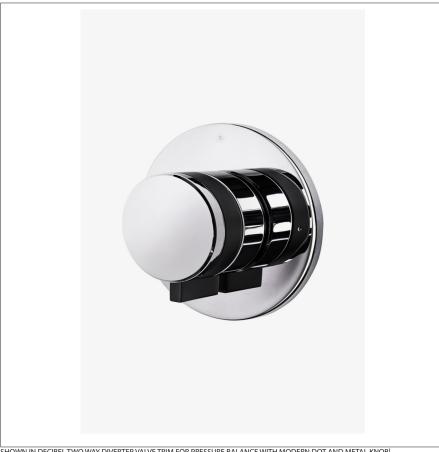

**DB2P01 DECIBEL** 

Decibel Two Way Diverter Valve Trim for Pressure Balance with Modern Dot and Metal Knob

SHOWN IN DECIBEL TWO WAY DIVERTER VALVE TRIM FOR PRESSURE BALANCE WITH MODERN DOT AND METAL KNOB

## **INSPIRATION**

 $Inspired \ by \ classic \ record \ players, \ Decibel \ gives \ \ all \ the \ sleekness \ of \ contemporary \ design, enhanced \ with \ special$ detailing.

## **PRODUCT FEATURES**

**Knob Handle** 

This item is stocked in Chrome and Nickel finishes.

Requires valve rough GUDV23(USA) or GU23DV(UK) sold separately