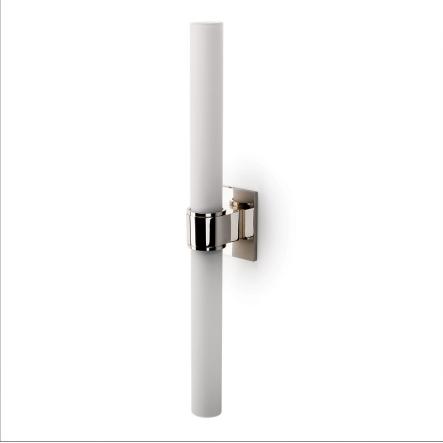

# WATERWORKS

OPUS OPLT02

Wall Mounted Double Arm Sconce with Cylinder glass Shade

## **INSPIRATION**

Opus incorporates a range of sophisticated aesthetic notes, with graceful curves that create a jewel-like refinement.

## **PRODUCT FEATURES**

4 1/2" x 3 3/4" x 25" Made of Brass Wall Mounted Glass Tube Shades

## **PRODUCT (NOTES)**

Uses two 75 Watt max T8 Medium Base (not supplied)

OPUS OPLT02

Wall Mounted Double Arm Sconce with Cylinder glass Shade