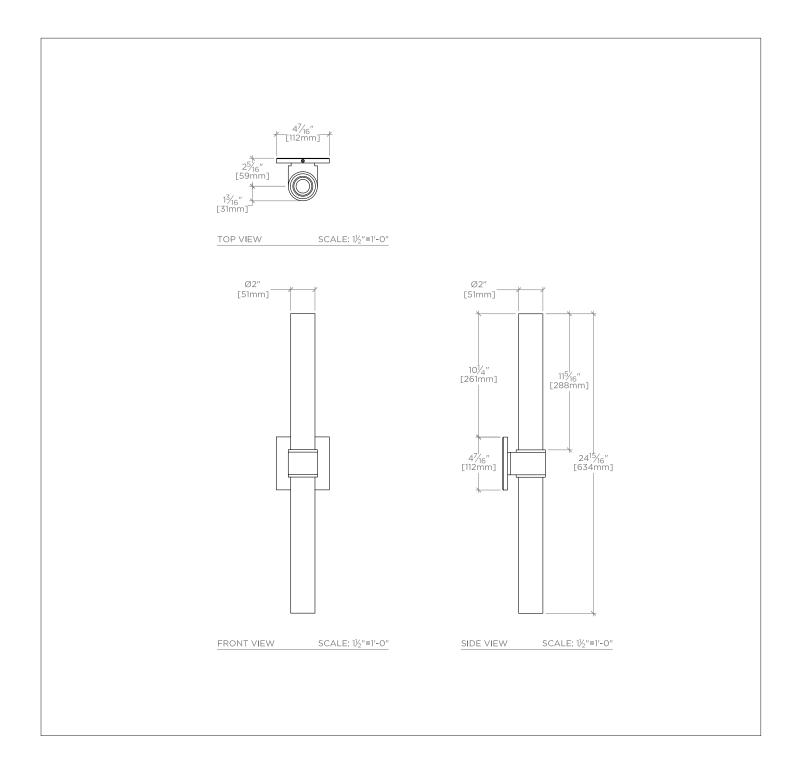

#### **TECHNICAL DETAILS**

Primary Material: Brass

Ambient / Task: Ambient
Bulb Base Size: Medium - E26
Bulb Type: 75 watt max T8 Medium Base (Not
Supplied)
Electric Requirements:
Installation Type: Wall Mounted
Junction Box Orientation: Any
Junction Box Size (L x W): 2 x 3 1/2""
Number of Bulbs: Two
Orientation: Any
Shade Finish: Translucent
Shade Fitter Size: 2"
Shade Material: glass
Shade Shape: Cylinder
Suggested Application: Bath

## **PRODUCT FEATURES**

4 1/2" x 3 3/4" x 25" Made of Brass Wall Mounted Glass Tube Shades