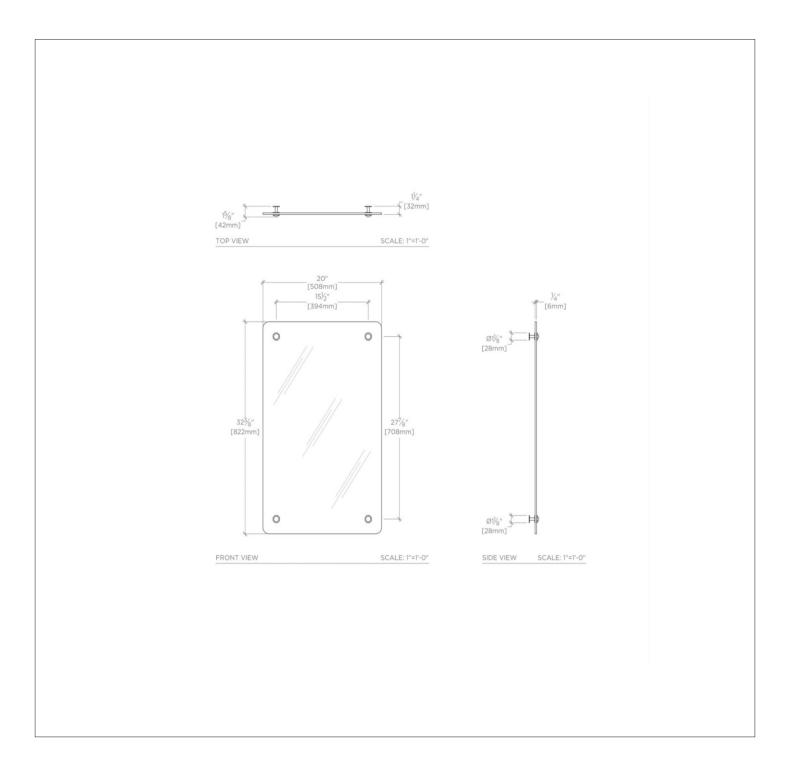

# Montgomery Metal Rectangular Wall Mounted Stationary Mirror 20" x 32 3/8" x 1 1/2"

## MOMR01