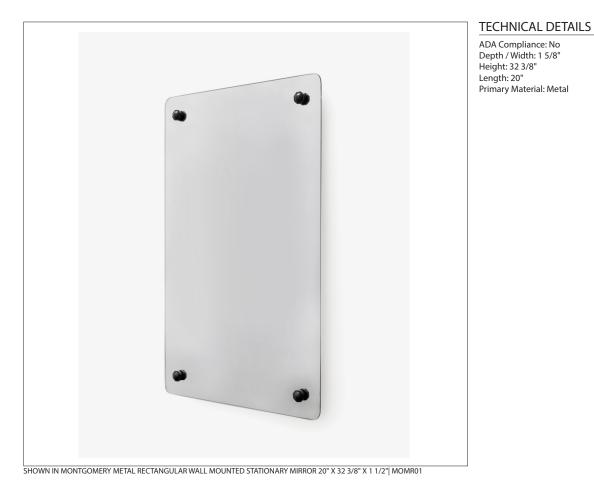

## MOMR01

Montgomery Metal Rectangular Wall Mounted Stationary Mirror 20" x 32 3/8" x 1 1/2"

#### INSPIRATION

The industrial design details of bolts and fasteners accent and define this frameless mirror. The hardware is solid brass, which is polished and patinated by hand.

#### **PRODUCT FEATURES**

Bolts were inspired by industrial design details. Minimalist, frameless mirror with industrial style. Mirror can be wall mounted vertically or horizontally. 12-14 week leadtime.