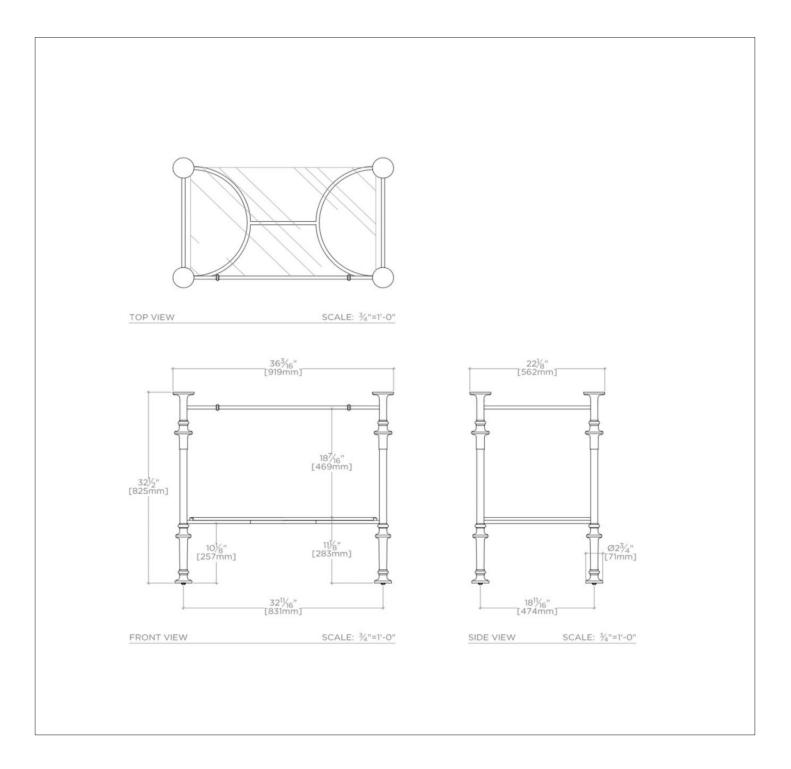

### Pelham Metal Four Leg Single Washstand 36 3/16" x 22 3/16" x 32 5/16"

# PELHAM

Pelham Metal Four Leg Single Washstand 36 3/16" x 22 3/16" x 32 5/16"