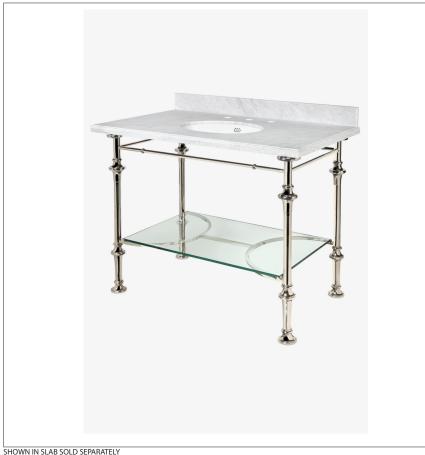

## PELHAM

### Pelham Metal Four Leg Single Washstand 36 3/16" x 22 3/16" x 32 5/16"

### TECHNICAL DETAILS

ADA Compliance: No Adjustable Levelers / Feet: N Leg Material: Metal Number of Legs: Four Primary Material: Brass Sink Visibility: N

SHOWN IN SLAB SOLD SEPARATELY

#### INSPIRATION

A streamlined washstand with a beautifully detailed, solid brass base — ideal for enriching traditional or transitional baths.

#### **PRODUCT FEATURES**

Solid Brass Lower glass shelf for storage Top and sink sold separately Custom sizes not available