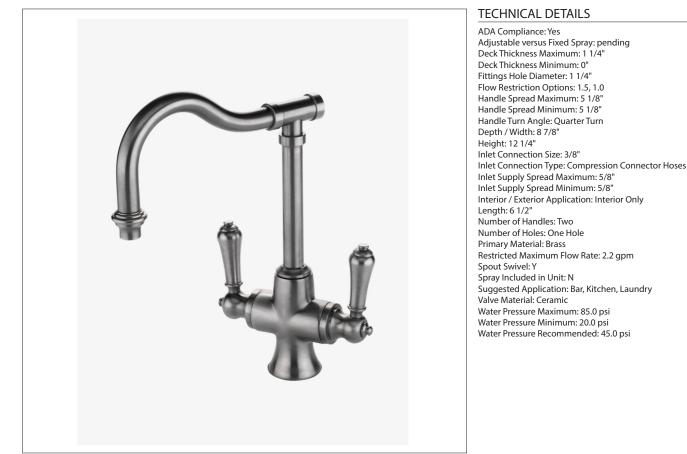

# MEKM42

### Medoc One Hole High Profile Kitchen Faucet, Metal Lever Handles

SHOWN IN MEDOC ONE HOLE HIGH PROFILE KITCHEN FAUCET, METAL LEVER HANDLES | MEKM42

#### **PRODUCT FEATURES**

Uniquely styled traditional one hole kitchen mixer for the bar.

Authentically finished in the rich hues that beckon to days when the mixer was used constantly.

Brass material is used for all trim and valve component parts.

Standard flow rate is 2.2gpm (8.3 L/min) and State of California requires a maximum of 1.8gpm(6.8 L/min). Also

available in other flow options. Contact a sales associate for details.