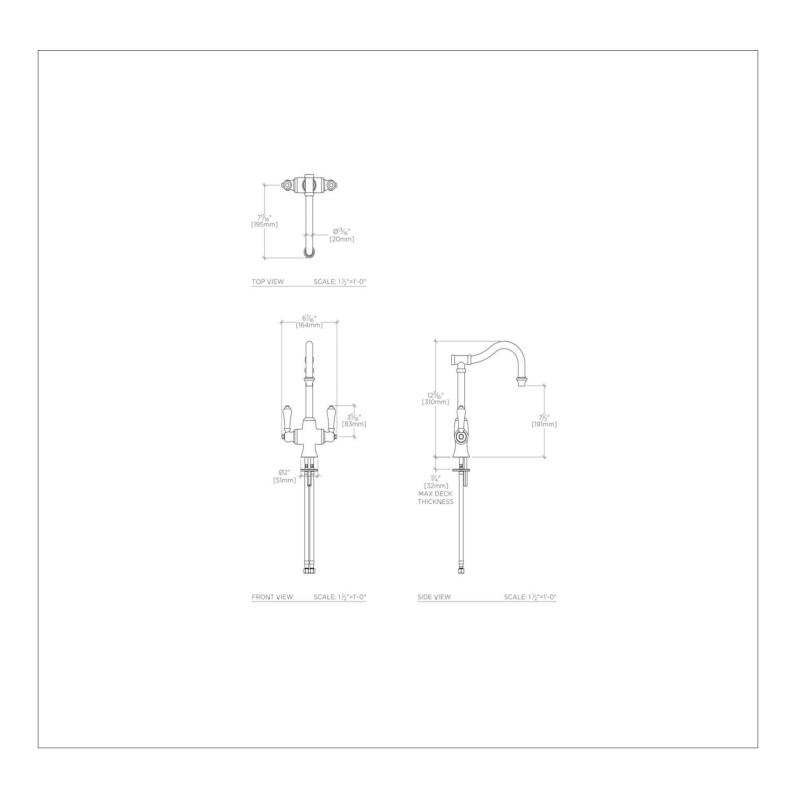

# MEKM42

### Medoc One Hole High Profile Kitchen Faucet, Metal Lever Handles

## MEKM42